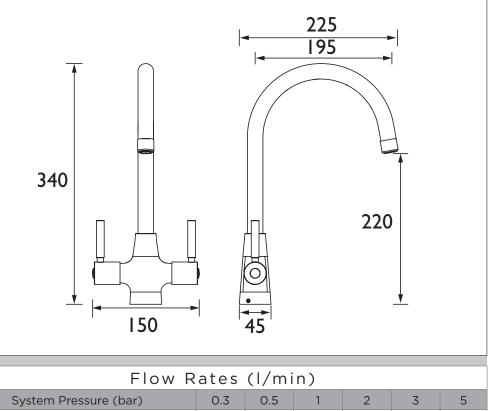

## Dimensions (measurements in mm)

|                                                                                                                                                 | System Pressure (bar)                                                                                                                                                                                                                                                                                                                                                                                                                                                                                                                                                                                                                                                                                                                                                                                                                                                                                                                                                                                                                                                                                                                                                                                                                                                                                                                                                                                                                                                                                                                                                                                                                                                                                                                                                                                                                                                                                                                                                                                                                                                                                                             |     | 0.5  | 1    | 2    | 3    | 5    |  |
|-------------------------------------------------------------------------------------------------------------------------------------------------|-----------------------------------------------------------------------------------------------------------------------------------------------------------------------------------------------------------------------------------------------------------------------------------------------------------------------------------------------------------------------------------------------------------------------------------------------------------------------------------------------------------------------------------------------------------------------------------------------------------------------------------------------------------------------------------------------------------------------------------------------------------------------------------------------------------------------------------------------------------------------------------------------------------------------------------------------------------------------------------------------------------------------------------------------------------------------------------------------------------------------------------------------------------------------------------------------------------------------------------------------------------------------------------------------------------------------------------------------------------------------------------------------------------------------------------------------------------------------------------------------------------------------------------------------------------------------------------------------------------------------------------------------------------------------------------------------------------------------------------------------------------------------------------------------------------------------------------------------------------------------------------------------------------------------------------------------------------------------------------------------------------------------------------------------------------------------------------------------------------------------------------|-----|------|------|------|------|------|--|
|                                                                                                                                                 | MZ SNK EF BN TO (mixed)                                                                                                                                                                                                                                                                                                                                                                                                                                                                                                                                                                                                                                                                                                                                                                                                                                                                                                                                                                                                                                                                                                                                                                                                                                                                                                                                                                                                                                                                                                                                                                                                                                                                                                                                                                                                                                                                                                                                                                                                                                                                                                           | 8.2 | 11.2 | 17.2 | 25.2 | 31.3 | 40.8 |  |
| TECHNICAL<br>DATA<br>SHEET                                                                                                                      | OR QUALING<br>Stars the Real of the stars the sta |     | B    | RIS  | 57/  | AN   | D4   |  |
| ristan, Birch Coppice Business Park, Dordon, Tamworth, B78 1SG. Web Site: www.bristan.com Telephone: 0330 026 6273. Email: enquire@bristan.com. |                                                                                                                                                                                                                                                                                                                                                                                                                                                                                                                                                                                                                                                                                                                                                                                                                                                                                                                                                                                                                                                                                                                                                                                                                                                                                                                                                                                                                                                                                                                                                                                                                                                                                                                                                                                                                                                                                                                                                                                                                                                                                                                                   |     |      |      |      |      |      |  |