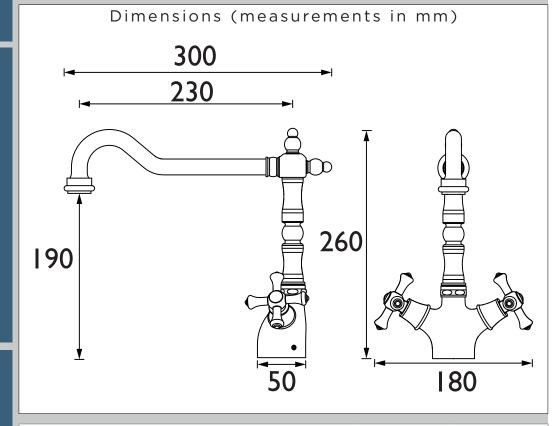

- Product supplied without Easyfit base
- Minimum working pressure of 0.3 bar

| Specification                     |                                   |  |  |  |  |  |
|-----------------------------------|-----------------------------------|--|--|--|--|--|
| Product Type:                     | Kitchen Taps                      |  |  |  |  |  |
| Main Construction Material:       | Brass                             |  |  |  |  |  |
| Mount Type:                       | Deck Mounted                      |  |  |  |  |  |
| Handle Type:                      | Crosshead Handles                 |  |  |  |  |  |
| Connection Inlet:                 | 1/2" BSP Flexible Tails           |  |  |  |  |  |
| Connection Outlet:                | Open                              |  |  |  |  |  |
| Number of Tap Holes:              | 1                                 |  |  |  |  |  |
| Valve/Cartridge Type:             | 1/2" Compression Valve            |  |  |  |  |  |
| Plumbing System Requirements:     | Suitable for all plumbing systems |  |  |  |  |  |
| Minimum Dynamic Pressure (bar):   | 0.3 bar                           |  |  |  |  |  |
| Maximum Dynamic Pressure (bar):   | 5.0 bar                           |  |  |  |  |  |
| Maximum Hot Water Temperature °C: | 65°C                              |  |  |  |  |  |
| Maximum Static Pressure (bar):    | 10 bar                            |  |  |  |  |  |
| Flow Type:                        | Single Flow                       |  |  |  |  |  |
| Isolation Included:               | Yes                               |  |  |  |  |  |