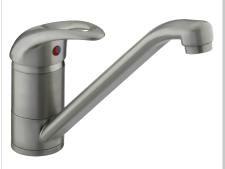

### JAVA Tap Range Java Single Flow Easyfit Mono Sink Mixer Steel Tap Only

| Specification                     |                          |  |  |  |
|-----------------------------------|--------------------------|--|--|--|
| Product Type:                     | Kitchen Taps             |  |  |  |
| Main Construction Material:       | Brass                    |  |  |  |
| Mount Type:                       | Deck Mounted             |  |  |  |
| Handle Type:                      | Lever                    |  |  |  |
| Connection Inlet:                 | 1/2" BSP Flexible Tails  |  |  |  |
| Connection Outlet:                |                          |  |  |  |
| Number of Tap Holes:              | 1                        |  |  |  |
| Valve/Cartridge Type:             | Ceramic Cartridge        |  |  |  |
| Plumbing System Requirements:     | All, Preferably Balanced |  |  |  |
| Working Pressure Range:           | Min 0.3 Bar, Max 5.0 Bar |  |  |  |
| Maximum Hot Water Temperature: °C | 65                       |  |  |  |
| Maximum Static Pressure: (bar)    | 10                       |  |  |  |
| Flow Type:                        | Single Flow              |  |  |  |
| Isolation Included:               | Yes                      |  |  |  |

#### Features:

- Long life ceramic cartridge for added durability and ease of use
- Metal fixing nut for added durability
- Product supplied without Easyfit base

#### **Product Certifications:**

145

280 240

Dimensions (measurements in mm)

For more products, visit our website: <a href="http://www.bristan.com">http://www.bristan.com</a>

| Flow Rates (I/min)    |     |      |      |      |    |      |  |  |
|-----------------------|-----|------|------|------|----|------|--|--|
| System Pressure (bar) | 0.2 | 0.5  | 1    | 2    | 3  | 5    |  |  |
| J SFSNK EF ST TO      | 8.9 | 11.4 | 16.2 | 22.9 | 28 | 36.2 |  |  |