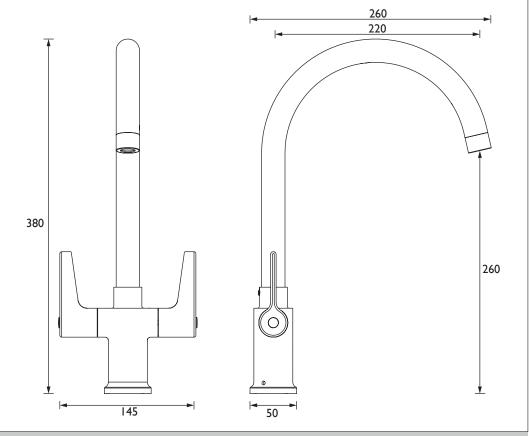

#### Dimensions (measurements in mm)

| Flow Rates (I/min)    |      |      |      |      |      |      |  |  |  |  |
|-----------------------|------|------|------|------|------|------|--|--|--|--|
| System Pressure (bar) | 0.2  | 0.5  | 1    | 2    | 3    | 5    |  |  |  |  |
| DUL SNK EF C TO       | 13.3 | 14.9 | 19.6 | 29.2 | 36.5 | 47.3 |  |  |  |  |