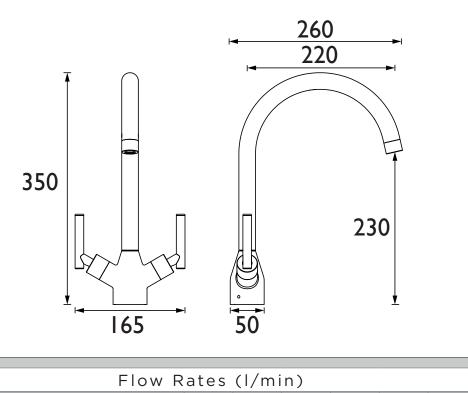

## Dimensions (measurements in mm)

|                            | Flow Rates (I/min)                                                                                                                                                                                                                                                                                                                                                                                                                                                                                                                                                                                                                                                                                                                                                                                                                                                                                                                                                                                                                                                                                                                                                                                                                                                                                                                                                                                                                                                                                                                                                                                                                                                                                                                                                                                                                                                                                                                                                                                                                                                                                                                                                                                                                                                                                                                                                                                                                                                                                                                                                                                  |      |      |     |      |      |      |  |
|----------------------------|-----------------------------------------------------------------------------------------------------------------------------------------------------------------------------------------------------------------------------------------------------------------------------------------------------------------------------------------------------------------------------------------------------------------------------------------------------------------------------------------------------------------------------------------------------------------------------------------------------------------------------------------------------------------------------------------------------------------------------------------------------------------------------------------------------------------------------------------------------------------------------------------------------------------------------------------------------------------------------------------------------------------------------------------------------------------------------------------------------------------------------------------------------------------------------------------------------------------------------------------------------------------------------------------------------------------------------------------------------------------------------------------------------------------------------------------------------------------------------------------------------------------------------------------------------------------------------------------------------------------------------------------------------------------------------------------------------------------------------------------------------------------------------------------------------------------------------------------------------------------------------------------------------------------------------------------------------------------------------------------------------------------------------------------------------------------------------------------------------------------------------------------------------------------------------------------------------------------------------------------------------------------------------------------------------------------------------------------------------------------------------------------------------------------------------------------------------------------------------------------------------------------------------------------------------------------------------------------------------|------|------|-----|------|------|------|--|
|                            | System Pressure (bar)                                                                                                                                                                                                                                                                                                                                                                                                                                                                                                                                                                                                                                                                                                                                                                                                                                                                                                                                                                                                                                                                                                                                                                                                                                                                                                                                                                                                                                                                                                                                                                                                                                                                                                                                                                                                                                                                                                                                                                                                                                                                                                                                                                                                                                                                                                                                                                                                                                                                                                                                                                               | 0.3  | 0.5  | 1   | 2    | 3    | 5    |  |
|                            | CHV EFSNK C TO (mixed)                                                                                                                                                                                                                                                                                                                                                                                                                                                                                                                                                                                                                                                                                                                                                                                                                                                                                                                                                                                                                                                                                                                                                                                                                                                                                                                                                                                                                                                                                                                                                                                                                                                                                                                                                                                                                                                                                                                                                                                                                                                                                                                                                                                                                                                                                                                                                                                                                                                                                                                                                                              | 10.4 | 13.4 | 19  | 26.9 | 32.9 | 42.5 |  |
| TECHNICAL<br>DATA<br>SHEET | P QUALA<br>S QUALA<br>VEARS HO<br>P QUALA<br>P |      | B    | RIS | ST/  |      | D3   |  |