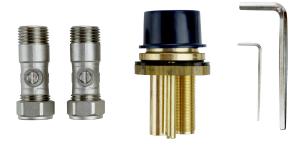

## EASYFIT Accessories Easyfit Base Kitchen Pack

| Specification                  |                                          |
|--------------------------------|------------------------------------------|
| Product Type:                  | Complemetary Products                    |
| Main Construction Material:    | Brass                                    |
| Connection Inlet:              | 1/2" BSP Flexible Tails                  |
| Connection Outlet:             | Compatible with all EasyFit Kitchen Taps |
| Plumbing System Requirements:  | Suitable for all plumbing systems        |
| Maximum Static Pressure (bar): | 10                                       |
| Isolation Included:            | Yes                                      |

## Features:

- Unique Easyfit technology for aquick installation
- Patented technology
- Metal fixing nut for addeddurability
- Flexible tails included
- Suitable for use with all Easyfitproducts