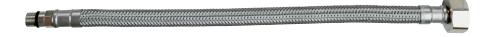

## EASYFIT Accessories Easyfit Base Kitchen Pack

| Specification                  |                                          |
|--------------------------------|------------------------------------------|
| Product Type:                  | Complemetary Products                    |
| Main Construction Material:    | Brass                                    |
| Connection Inlet:              | 1/2" BSP Flexible Tails                  |
| Connection Outlet:             | Compatible with all EasyFit Kitchen Taps |
| Plumbing System Requirements:  | Suitable for all plumbing systems        |
| Maximum Static Pressure (bar): | 10                                       |
| Isolation Included:            | Yes                                      |

## Features:

- Unique Easyfit technology for aquick installation
- Patented technology
- Metal fixing nut for addeddurability
- Flexible tails included
- Suitable for use with all Easyfitproducts