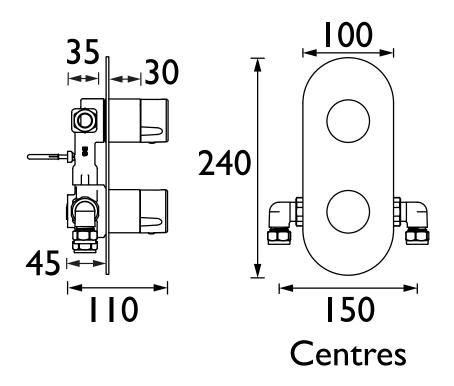

#### Features:

- 15mm inlet connections
- This shower valve has been designed to fit in any UK wall cavity and therefore only needs a 35mm deep cavity space
- Fitting depth including plasterboard and tiles is 45mm
   75mm
- Minimum cold water supply temperature is 4°c
- Maximum hot water supply temperature is 80°c

Dimensions (measurements in mm)

| Flow Rates (I/min)    |     |      |    |      |      |      |  |  |
|-----------------------|-----|------|----|------|------|------|--|--|
| System Pressure (bar) | 0.2 | 0.5  | 1  | 2    | 3    | 5    |  |  |
| Outlet 1              | 7.5 | 14.1 | 21 | 30.5 | 37.4 | 46.9 |  |  |