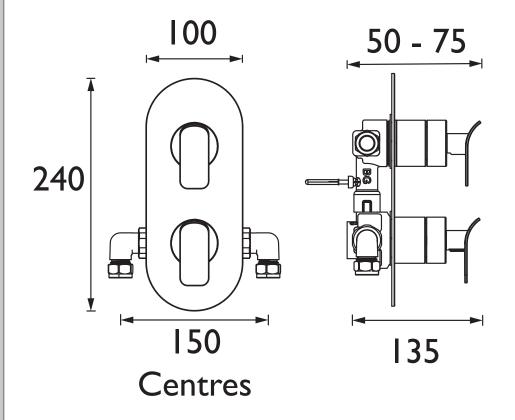

Dimensions (measurements in mm)

| Flow Rates (I/min)    |     |      |    |      |    |      |  |  |
|-----------------------|-----|------|----|------|----|------|--|--|
| System Pressure (bar) | 0.2 | 0.5  | 1  | 2    | 3  | 5    |  |  |
| ALP SHCDIV C (mixed)  | 6.9 | 12.8 | 19 | 27.6 | 33 | 42.5 |  |  |