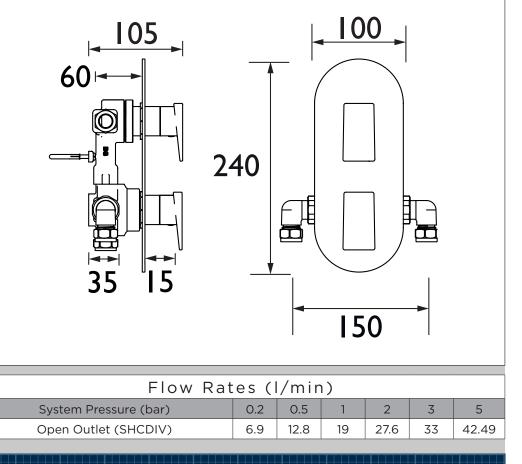

#### Dimensions (measurements in mm)

Coppice Business Park, Dordon, Tamworth, B78 1SG. Web Site: www.bristan.com Telephone: 0330 026 6273. Email: enquire@bristan.com The information contained on this page was correct at date of issue. Fitting Dimensions are provided as a guide only. Some variation may occur due to manufacturing tolerances. Bristan pursues a policy of continuing improvement in design and performance of its products and so reserves the right to change specifications without prior notice.