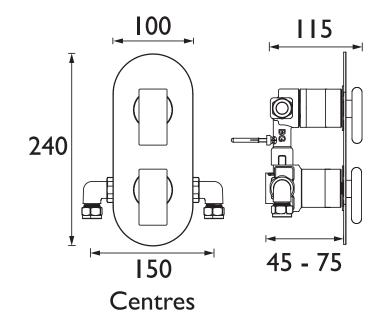

Dimensions (measurements in mm)

For more products, visit our website: http://www.bristan.com

| Flow Rates (I/min)      |     |       |    |       |       |       |  |  |
|-------------------------|-----|-------|----|-------|-------|-------|--|--|
| System Pressure (bar)   | 0.2 | 0.5   | 1  | 2     | 3     | 5     |  |  |
| Through Handset (mixed) | 8.5 | 13.44 | 19 | 26.87 | 32.91 | 42.49 |  |  |