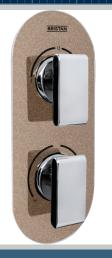

## PIVOT Shower Range Metallix Pivot 2 Concealed Dual Control Valve and Diverter Copper Radiance

| L C STI Ird | , o      |
|-------------|----------|
| Feature     | <b>.</b> |

- Rear access to service the filters
- Integral two outlet diverter
- Valve will in 35mm cavity space
- Separate controls for temperature and flow
- Cartridge can be accessed from the front

| Specification                            |                            |  |  |  |  |
|------------------------------------------|----------------------------|--|--|--|--|
| Style:                                   | Contemporary               |  |  |  |  |
| Finish/Colour:                           | Chrome/Copper Radiance     |  |  |  |  |
| Main Construction Material:              | Brass                      |  |  |  |  |
| No of Controls:                          | 2                          |  |  |  |  |
| Shower Type:                             | Dual Control               |  |  |  |  |
| Valve/Cartridge Type:                    | Recessed                   |  |  |  |  |
| Maximum Hot Water Supply Temperature °C: | 65                         |  |  |  |  |
| Dynamic Pressure Range: (bar)            | 5                          |  |  |  |  |
| Maximum Static Pressure: (bar)           | 10                         |  |  |  |  |
| Plumbing System Suitability:             | All Plumbing Systems       |  |  |  |  |
| Working Pressure Range:                  | Min. 0.2 bar, Max. 5.0 bar |  |  |  |  |
| Flow Rate: (I/min @ 3 bar)               | 33                         |  |  |  |  |
| Connection Inlet:                        | 1/2" BSP                   |  |  |  |  |
| Connection Outlet:                       | 1/2" BSP                   |  |  |  |  |
| Isolation Valve Included:                | No                         |  |  |  |  |
| Check Valve Included:                    | No                         |  |  |  |  |