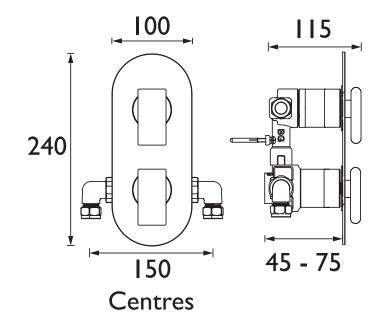

Dimensions (measurements in mm)

For more products, visit our website: <a href="http://www.bristan.com">http://www.bristan.com</a>

| Flow Rates (I/min)      |     |       |    |       |       |       |  |  |
|-------------------------|-----|-------|----|-------|-------|-------|--|--|
| System Pressure (bar)   | 0.2 | 0.5   | 1  | 2     | 3     | 5     |  |  |
| Through Handset (mixed) | 8.5 | 13.44 | 19 | 26.87 | 32.91 | 42.49 |  |  |