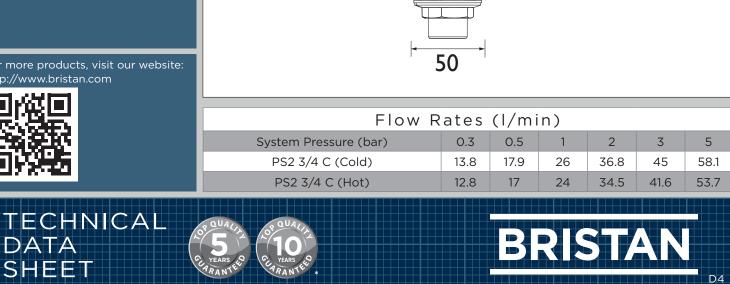

## PS2 3/4 C

| Specification                     |                                                     |
|-----------------------------------|-----------------------------------------------------|
| Product Type:                     | Bathroom Taps                                       |
| Main Construction Material:       | Brass                                               |
| Mount Type:                       | Deck                                                |
| Handle Type:                      | Lever                                               |
| Connection Inlet:                 | 3/4" BSP                                            |
| Connection Outlet:                | M18 Aerator                                         |
| Number of Tap Holes:              | 2                                                   |
| Valve/Cartridge Type:             | 3/4" Ceramic Disc Valve - 1/4 turn                  |
| Plumbing System Requirements:     | Suitable for all plumbing systems, ideally balanced |
| Minimum Dynamic Pressure (bar):   | 0.3 bar                                             |
| Maximum Dynamic Pressure (bar):   | 5 bar                                               |
| Maximum Hot Water Temperature °C: | 65°C                                                |
| Maximum Static Pressure (bar):    | 10 bar                                              |
| Isolation Included:               | No                                                  |

## **Product Certifications:**

WRAS Certificate No: 2212901 WRAS Expiry Date: 31/12/2027

For more products, visit our website: http://www.bristan.com

| 1                                                                                                               |
|-----------------------------------------------------------------------------------------------------------------|
| a share |
|                                                                                                                 |
|                                                                                                                 |
|                                                                                                                 |