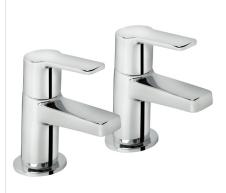

## PISA Tap Range Pisa 2 Bath Taps Chrome

## PS2 3/4 C

| Specification                     |                                                     |
|-----------------------------------|-----------------------------------------------------|
| Product Type:                     | Bathroom Taps                                       |
| Main Construction Material:       | Brass                                               |
| Mount Type:                       | Deck                                                |
| Handle Type:                      | Lever                                               |
| Connection Inlet:                 | 3/4" BSP                                            |
| Connection Outlet:                | M18 Aerator                                         |
| Number of Tap Holes:              | 2                                                   |
| Valve/Cartridge Type:             | 3/4" Ceramic Disc Valve - 1/4 turn                  |
| Plumbing System Requirements:     | Suitable for all plumbing systems, ideally balanced |
| Minimum Dynamic Pressure (bar):   | 0.3 bar                                             |
| Maximum Dynamic Pressure (bar):   | 5 bar                                               |
| Maximum Hot Water Temperature °C: | 65°C                                                |
| Maximum Static Pressure (bar):    | 10 bar                                              |
| Isolation Included:               | No                                                  |