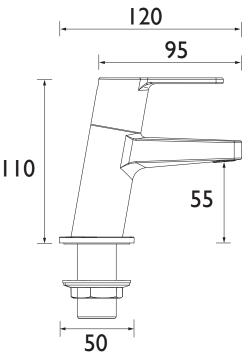

## Dimensions (measurements in mm)

| Features: |  |
|-----------|--|
|           |  |

- Long life and easy to use 1/4 turn ceramic disc valves
- Metal back nuts for added durability