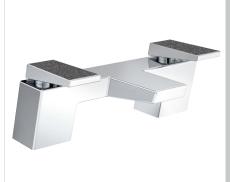

## MSAI BF GG

| Specification                     |                          |  |  |  |
|-----------------------------------|--------------------------|--|--|--|
| Style:                            | Contemporary             |  |  |  |
| Product Type:                     | Bathroom Taps            |  |  |  |
| Finish/Colour:                    | Chrome/Graphite Glisten  |  |  |  |
| Main Construction Material:       | Brass                    |  |  |  |
| Mount Type:                       | Deck Mounted             |  |  |  |
| Handle Type:                      | Lever                    |  |  |  |
| Connection Inlet:                 | 3/4" BSP                 |  |  |  |
| Connection Outlet:                | N/A                      |  |  |  |
| Number of Tap Holes:              | 2                        |  |  |  |
| Valve/Cartridge Type:             | 3/4" Ceramic Disc Valves |  |  |  |
| Plumbing System Requirements:     | All                      |  |  |  |
| Working Pressure Range:           | Min 0.2bar, Max 5.0bar   |  |  |  |
| Maximum Hot Water Temperature: °C | 65                       |  |  |  |
| Maximum Dynamic Pressure: (bar)   | 5                        |  |  |  |
| Maximum Static Pressure: (bar)    | 10                       |  |  |  |
| Flow Type:                        | Single                   |  |  |  |