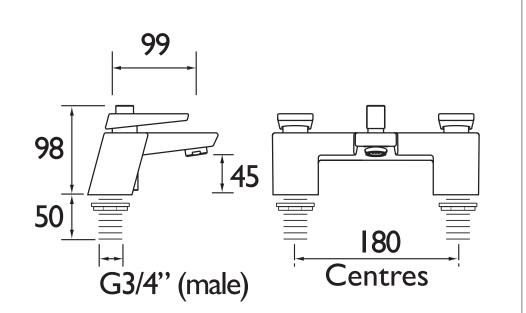

## Dimensions (measurements in mm)

For more products, visit our website: http://www.bristan.com

|           | Flow Rates (I/min)    |      |      |      |      |      |      |  |
|-----------|-----------------------|------|------|------|------|------|------|--|
|           | System Pressure (bar) | 0.2  | 0.5  | 1    | 2    | 3    | 5    |  |
|           | Hot                   | 17.4 | 29.3 | 41.1 | 59.4 | 72.7 | 93.9 |  |
| C17 (20 C | Cold                  | 17.5 | 30.2 | 41.2 | 58.4 | 64.4 | 83.1 |  |