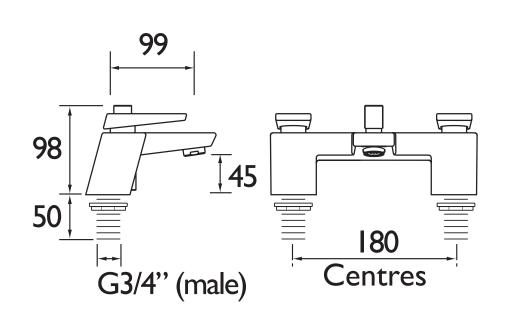

## Dimensions (measurements in mm)

For more products, visit our website: http://www.bristan.com

| 回炮回       | Flow Rates (l/min)    |      |      |      |      |      |      |  |
|-----------|-----------------------|------|------|------|------|------|------|--|
| 12227D    | System Pressure (bar) | 0.2  | 0.5  | 1    | 2    | 3    | 5    |  |
|           | Hot                   | 17.4 | 29.3 | 41.1 | 59.4 | 72.7 | 93.9 |  |
| 12172-221 | Cold                  | 17.5 | 30.2 | 41.2 | 58.4 | 64.4 | 83.1 |  |