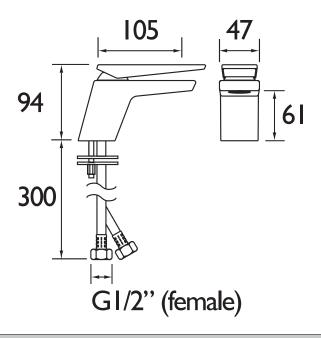

### Dimensions (measurements in mm)

| Flow Rates (I/min)                   |      |      |      |      |      |     |  |  |
|--------------------------------------|------|------|------|------|------|-----|--|--|
| System Pressure (bar)                | 0.2  | 0.5  | 1    | 2    | 3    | 5   |  |  |
| Without Fitted Flow Limiting Aerator | 10.5 | 16.7 | 24.2 | 34.4 | 42.7 | 55  |  |  |
| With Fitted Flow Limiting Aerator    | 5.5  | 5.5  | 5.5  | 5.5  | 5.5  | 5.5 |  |  |