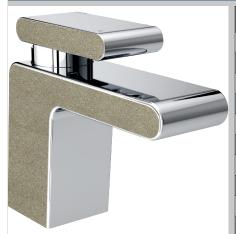

## PIVOT Tap Range Metallix Pivot Basin Mixer Champagne Shimmer

## Features:

- Clicker waste
- Metal handle
- 35mm cartridge

| Specification                     |                                    |  |  |  |
|-----------------------------------|------------------------------------|--|--|--|
| Style:                            | Contemporary                       |  |  |  |
| Product Type:                     | Bathroom Taps                      |  |  |  |
| Finish/Colour:                    | Chrome/Champagne Shimmer           |  |  |  |
| Main Construction Material:       | Brass                              |  |  |  |
| Mount Type:                       | Deck Mounted                       |  |  |  |
| Handle Type:                      | Single Lever                       |  |  |  |
| Connection Inlet:                 | M10 x 15mm Compression Flexi Tails |  |  |  |
| Connection Outlet:                | N/A                                |  |  |  |
| Number of Tap Holes:              | 1                                  |  |  |  |
| Valve/Cartridge Type:             | 35mm Ceramic Cartridge             |  |  |  |
| Plumbing System Requirements:     | Suitable for all plumbing systems  |  |  |  |
| Working Pressure Range:           | Min. 0.2 bar, Max. 5.0 bar         |  |  |  |
| Maximum Hot Water Temperature: °C | 65                                 |  |  |  |
| Maximum Dynamic Pressure: (bar)   | 5                                  |  |  |  |
| Maximum Static Pressure: (bar)    | 10                                 |  |  |  |
| Flow Type:                        | Single                             |  |  |  |
| Flow Rate: (I/min @ 3 bar)        | 20.7                               |  |  |  |
|                                   |                                    |  |  |  |