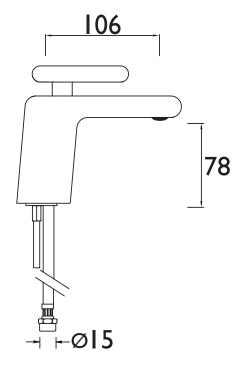

Dimensions (measurements in mm)

For more products, visit our website: http://www.bristan.com

| Flow Rates (I/min)    |     |     |      |      |      |      |  |  |
|-----------------------|-----|-----|------|------|------|------|--|--|
| System Pressure (bar) | 0.2 | 0.5 | 1    | 2    | 3    | 5    |  |  |
| MPIV BAS CS           | 4.7 | 7.8 | 11.7 | 16.7 | 20.7 | 26.7 |  |  |