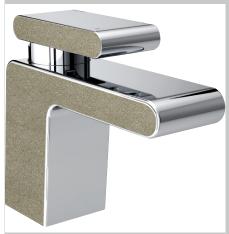

## PIVOT Tap Range Metallix Pivot 1 Hole Bath Filler Champagne Shimmer

|   |        | res:  |
|---|--------|-------|
| _ | $\sim$ | raci  |
|   | -c     | H E S |
|   |        |       |

- Brass construction
- 40mm cartridge
- 1 taphole

| Specification                     |                          |  |  |  |  |
|-----------------------------------|--------------------------|--|--|--|--|
| Style:                            | Contemporary             |  |  |  |  |
| Product Type:                     | Bathroom Taps            |  |  |  |  |
| Finish/Colour:                    | Chrome/Champagne Shimmer |  |  |  |  |
| Main Construction Material:       | Brass                    |  |  |  |  |
| Mount Type:                       | Deck                     |  |  |  |  |
| Handle Type:                      | Lever                    |  |  |  |  |
| Connection Inlet:                 | M12 x 22mm compression   |  |  |  |  |
| Connection Outlet:                | N/A                      |  |  |  |  |
| Number of Tap Holes:              | 1                        |  |  |  |  |
| Valve/Cartridge Type:             | Manual                   |  |  |  |  |
| Plumbing System Requirements:     | All                      |  |  |  |  |
| Working Pressure Range:           | Min. 1.0, Max. 5.0       |  |  |  |  |
| Maximum Hot Water Temperature: °C | 65                       |  |  |  |  |
| Maximum Dynamic Pressure: (bar)   | 5                        |  |  |  |  |
| Maximum Static Pressure: (bar)    | 10                       |  |  |  |  |
| Flow Type:                        | Single                   |  |  |  |  |