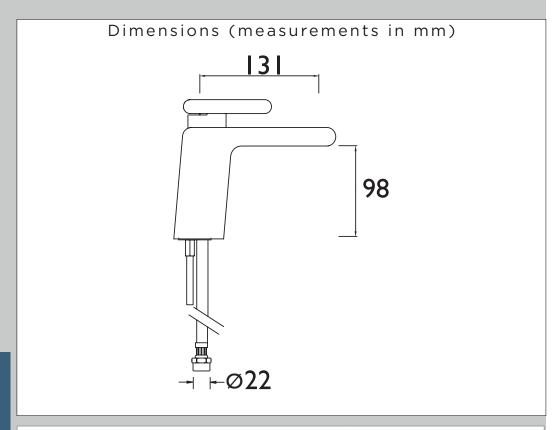

| Specification                     |                          |  |  |  |  |
|-----------------------------------|--------------------------|--|--|--|--|
| Style:                            | Contemporary             |  |  |  |  |
| Product Type:                     | Bathroom Taps            |  |  |  |  |
| Finish/Colour:                    | Chrome/Champagne Shimmer |  |  |  |  |
| Main Construction Material:       | Brass                    |  |  |  |  |
| Mount Type:                       | Deck                     |  |  |  |  |
| Handle Type:                      | Lever                    |  |  |  |  |
| Connection Inlet:                 | M12 x 22mm compression   |  |  |  |  |
| Connection Outlet:                | N/A                      |  |  |  |  |
| Number of Tap Holes:              | 1                        |  |  |  |  |
| Valve/Cartridge Type:             | Manual                   |  |  |  |  |
| Plumbing System Requirements:     | All                      |  |  |  |  |
| Working Pressure Range:           | Min. 1.0, Max. 5.0       |  |  |  |  |
| Maximum Hot Water Temperature: °C | 65                       |  |  |  |  |
| Maximum Dynamic Pressure: (bar)   | 5                        |  |  |  |  |
| Maximum Static Pressure: (bar)    | 10                       |  |  |  |  |
| Flow Type:                        | Single                   |  |  |  |  |