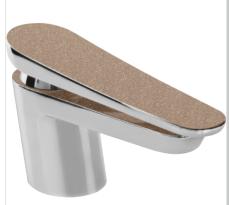

## Features:

- Flexi Tails
- Metal Fixing Nut
- Ceramic cartridge

http://www.bristan.com

| Specification                     |                            |  |  |  |
|-----------------------------------|----------------------------|--|--|--|
| Style:                            | Contemporary               |  |  |  |
| Product Type:                     | Bathroom Taps              |  |  |  |
| Finish/Colour:                    | Chrome/Copper Radiance     |  |  |  |
| Main Construction Material:       | Brass                      |  |  |  |
| Mount Type:                       | Deck Mounted               |  |  |  |
| Handle Type:                      | Lever                      |  |  |  |
| Connection Inlet:                 | 1/2" BSP Female            |  |  |  |
| Connection Outlet:                | N/A                        |  |  |  |
| Number of Tap Holes:              | 1                          |  |  |  |
| Valve/Cartridge Type:             | 35mm Ceramic Cartridge     |  |  |  |
| Plumbing System Requirements:     | All Plumbing Systems       |  |  |  |
| Working Pressure Range:           | Min. 0.2 bar, Max. 5.0 bar |  |  |  |
| Maximum Hot Water Temperature: °C | 65                         |  |  |  |
| Maximum Dynamic Pressure: (bar)   | 5                          |  |  |  |
| Maximum Static Pressure: (bar)    | 10                         |  |  |  |
| Flow Type:                        | Single                     |  |  |  |
| Flow Rate: (I/min @ 3 bar)        | 23.3                       |  |  |  |