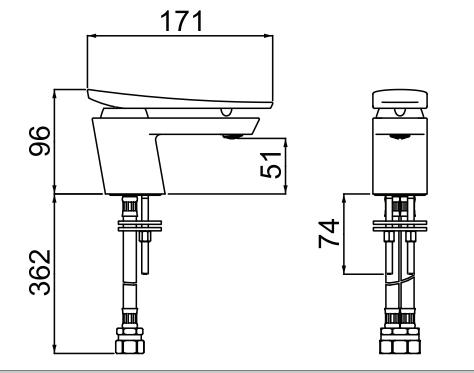

## Dimensions (measurements in mm)

| 商業                         | Flow Rates (I/min)    |     |     |      |      |               |       |  |
|----------------------------|-----------------------|-----|-----|------|------|---------------|-------|--|
|                            | System Pressure (bar) | 0.2 | 0.5 | 1    | 2    | 3             | 5     |  |
|                            | MCLR BASNW CR         | 5.6 | 8.9 | 12.6 | 17.8 | 22.1          | 28.5  |  |
| TECHNICAL<br>DATA<br>SHEET | REAR INTER            |     | B   | RIS  |      | AN<br>& showe | RS D1 |  |