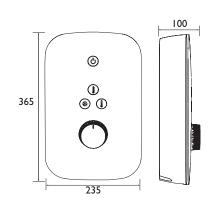

## **Product Certifications:**

WRAS Cert. No.: 1806008 WRAS Expiry Date: 30/06/2023

BEAB EMS Approved BEAB Safety Approved **CE** Approved

For more products, visit our website: http://www.bristan.com

| Specification                  |                           |  |  |  |  |
|--------------------------------|---------------------------|--|--|--|--|
| Finish/Colour:                 | White                     |  |  |  |  |
| Main Construction Material:    | ABS Plasitic              |  |  |  |  |
| No of Controls:                | 5                         |  |  |  |  |
| Control Type:                  | Dial & Push Button        |  |  |  |  |
| Shower Type:                   | Electric Shower           |  |  |  |  |
| Shower Head Type:              | Single Functional Handset |  |  |  |  |
| Working Pressure Range: (bar)  | Min. 0.7 Bar, Max. 10 Bar |  |  |  |  |
| Maximum Static Pressure: (bar) | 10                        |  |  |  |  |
| Plumbing System Suitability:   | Mains Cold Feed Only      |  |  |  |  |
| Connection Inlet:              | 15mm Push Fit             |  |  |  |  |
| Connection Outlet:             | G 1/2"                    |  |  |  |  |
| Thermostatic:                  | Thermostatic              |  |  |  |  |
| Isolation Valve Included:      | No                        |  |  |  |  |
| Check Valve Included:          | No                        |  |  |  |  |
| Power Rating:                  | 8.5 kW (standard)         |  |  |  |  |
| Phased Shutdown Feature:       | Yes                       |  |  |  |  |
| Energy Rating:                 | A                         |  |  |  |  |