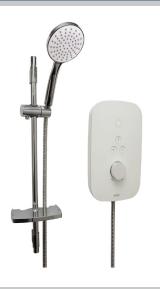

## SOLIS Electric Shower Range Solis 8.5kw Electric Shower White

## Features:

- 15mm push-fit inlet connection
- Available in 8.5kW, 9.5kW and 10.5kW power ratings @240V
- Comfortable, safe showering; the thermostatic feature avoids temperature changes when water is used elsewhere in your
- Touch on/off control and super sleek looks.

## **Product Certifications:**

WRAS Cert. No.: 1806008 WRAS Expiry Date: 30/06/2023

BEAB EMS Approved BEAB Safety Approved **CE** Approved

For more products, visit our website: http://www.bristan.com

| Specification                  |                           |  |  |  |  |
|--------------------------------|---------------------------|--|--|--|--|
| Finish/Colour:                 | White                     |  |  |  |  |
| Main Construction Material:    | ABS Plasitic              |  |  |  |  |
| No of Controls:                | 5                         |  |  |  |  |
| Control Type:                  | Dial & Push Button        |  |  |  |  |
| Shower Type:                   | Electric Shower           |  |  |  |  |
| Shower Head Type:              | Single Functional Handset |  |  |  |  |
| Working Pressure Range: (bar)  | Min. 0.7 Bar, Max. 10 Bar |  |  |  |  |
| Maximum Static Pressure: (bar) | 10                        |  |  |  |  |
| Plumbing System Suitability:   | Mains Cold Feed Only      |  |  |  |  |
| Connection Inlet:              | 15mm Push Fit             |  |  |  |  |
| Connection Outlet:             | G 1/2"                    |  |  |  |  |
| Thermostatic:                  | Thermostatic              |  |  |  |  |
| Isolation Valve Included:      | No                        |  |  |  |  |
| Check Valve Included:          | No                        |  |  |  |  |
| Power Rating:                  | 8.5 kW (standard)         |  |  |  |  |
| Phased Shutdown Feature:       | Yes                       |  |  |  |  |
| Energy Rating:                 | A                         |  |  |  |  |