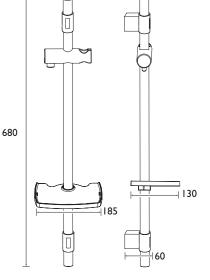

## **Product Certifications:**

WRAS Cert. No.: 1806008 WRAS Expiry Date: 30/06/2023

BEAB EMS Approved BEAB Safety Approved **CE** Approved

For more products, visit our website: http://www.bristan.com

| Specification                  |                           |  |  |  |  |
|--------------------------------|---------------------------|--|--|--|--|
| Finish/Colour:                 | White                     |  |  |  |  |
| Main Construction Material:    | ABS Plasitic              |  |  |  |  |
| No of Controls:                | 5                         |  |  |  |  |
| Control Type:                  | Dial & Push Button        |  |  |  |  |
| Shower Type:                   | Electric Shower           |  |  |  |  |
| Shower Head Type:              | Single Functional Handset |  |  |  |  |
| Working Pressure Range: (bar)  | Min. 0.7 Bar, Max. 10 Bar |  |  |  |  |
| Maximum Static Pressure: (bar) | 10                        |  |  |  |  |
| Plumbing System Suitability:   | Mains Cold Feed Only      |  |  |  |  |
| Connection Inlet:              | 15mm Push Fit             |  |  |  |  |
| Connection Outlet:             | G 1/2"                    |  |  |  |  |
| Thermostatic:                  | Thermostatic              |  |  |  |  |
| Isolation Valve Included:      | No                        |  |  |  |  |
| Check Valve Included:          | No                        |  |  |  |  |
| Power Rating:                  | 8.5 kW (standard)         |  |  |  |  |
| Phased Shutdown Feature:       | Yes                       |  |  |  |  |
| Energy Rating:                 | A                         |  |  |  |  |