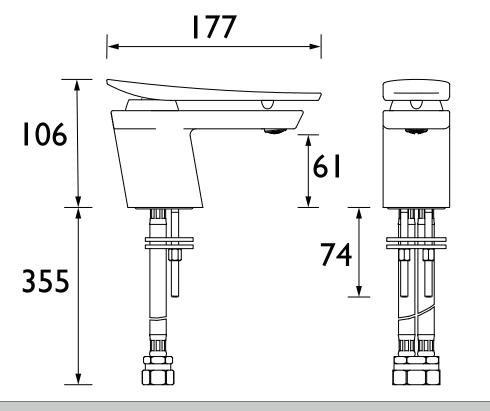

Dimensions (measurements in mm)

| Flow Rates (I/min)    |      |      |    |      |  |  |  |
|-----------------------|------|------|----|------|--|--|--|
| System Pressure (bar) | 1.5  | 2    | 3  | 5    |  |  |  |
| MCLR 1HBF CR          | 16.9 | 18.8 | 23 | 30.4 |  |  |  |