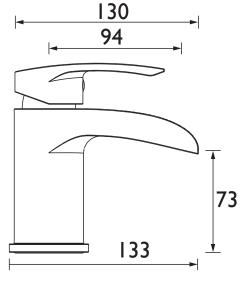

### Dimensions (measurements in mm)

No

| Flow Rates (I/min)    |     |     |      |      |      |      |  |  |
|-----------------------|-----|-----|------|------|------|------|--|--|
| System Pressure (bar) | 0.1 | 0.5 | 1    | 2    | 3    | 5    |  |  |
| GWF BASNW C (mixed)   | 3.3 | 8.6 | 12.7 | 17.9 | 22.1 | 28.9 |  |  |