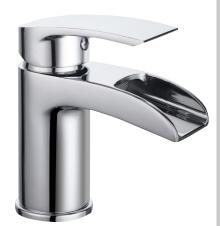

# GLIDE Tap Range Glide Waterfall Basin Mixer without Waste Chrome

| Specification                     |                                   |  |  |  |
|-----------------------------------|-----------------------------------|--|--|--|
| Product Type:                     | Bathroom Taps                     |  |  |  |
| Main Construction Material:       | Brass                             |  |  |  |
| Mount Type:                       | Deck                              |  |  |  |
| Handle Type:                      | Lever                             |  |  |  |
| Connection Inlet:                 | 1/2" BSP Flexible Tails           |  |  |  |
| Connection Outlet:                | Stainless Steel Integral Aerator  |  |  |  |
| Number of Tap Holes:              | 1                                 |  |  |  |
| Valve/Cartridge Type:             | 35mm Single Lever Cartridge       |  |  |  |
| Plumbing System Requirements:     | Suitable for all plumbing systems |  |  |  |
| Minimum Dynamic Pressure (bar):   | 0.1 bar                           |  |  |  |
| Maximum Dynamic Pressure (bar):   | 5 bar                             |  |  |  |
| Maximum Hot Water Temperature °C: | 65°C                              |  |  |  |
| Maximum Static Pressure (bar):    | 10 bar                            |  |  |  |
| Flow Type:                        | Single                            |  |  |  |

#### Features:

- Long life ceramic cartridge for added durability and ease of use
- Metal fixing nut for added durability
- Flexible tails included