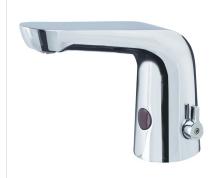

## **IRBS4-CP**

## **COMMERCIAL Tap Range**

Infrared Temperature Control Automatic Basin Spout Chrome

|   | _ 1           |                   |
|---|---------------|-------------------|
| - | $\sim$ $\tau$ | <br>$\sim$ $\sim$ |
|   | aı            | es:               |

- Using non-touch controls they are operated with infrafred technology.
- Bristan's automatic basin taps are great in supporting infection control measures.
- Ability to set temperature for user comfort.
- Mains or battery powered options.
- Automatic switch off supports water saving.