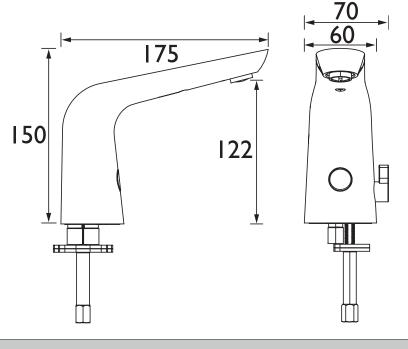

Dimensions (measurements in mm)

| Flow Rates (I/min)    |   |     |     |     |  |  |  |
|-----------------------|---|-----|-----|-----|--|--|--|
| System Pressure (bar) | 1 | 2   | 3   | 5   |  |  |  |
| IRBS4-CP (mixed)      | 3 | 4.2 | 5.2 | 6.7 |  |  |  |