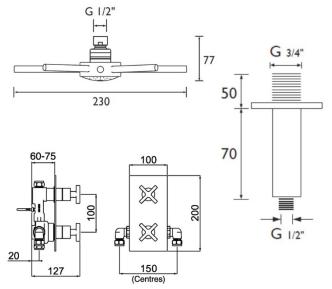

preferably balanced.

**Inlet Connections:** 15mm Compression connections

Working Pressures: Min 0.2bar, Max 5.0 Bar

Cavity Depth: 58-75mm

Dimensions for Fitting: 200 (H) mm, 150 (W) mm, 230 (D) mm