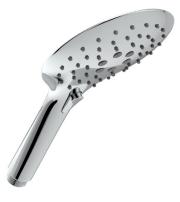

## SHOWER ACC Shower Range Large round 3 function push button handset

## Features:

- Multi function, rub clean, anti-limescale handset
- Chrome plated to BS EN 248