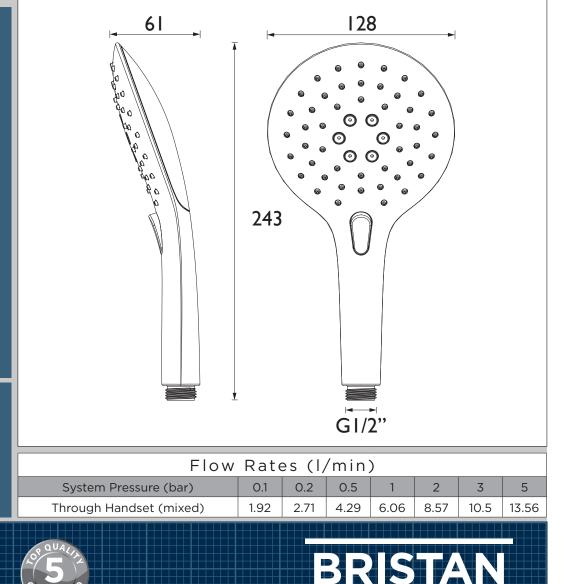

## Product Certifications:

WRAS Certificate No: 240903009 WRAS Expiry Date: 30/09/2029

For more products, visit our website: <u>http://www.bristan.com</u>

TECHNICAL

DATA

| Specification                                        |                                                        |
|------------------------------------------------------|--------------------------------------------------------|
| Finish/Colour:                                       | Chrome Plated                                          |
| Main Construction Material:                          | ABS                                                    |
| Shower Head Type:                                    | Multi function Handset                                 |
| Rub Clean Handset:                                   | Yes                                                    |
| Plumbing System Suitability:                         | Suitable for all plumbing systems                      |
| Minimum Dynamic Pressure (bar):                      | 0.1 bar                                                |
| Maximum Dynamic Pressure (bar):                      | 5 bar                                                  |
| Maximum Static Pressure (bar):                       | 10 bar                                                 |
| Maximum Hot Water Supply Temperature <sup>o</sup> C: | 60                                                     |
| Connection Inlet:                                    | G 1/2"                                                 |
| Isolation Included:                                  | No                                                     |
| What's Included:                                     | 1 x Multi Function Handset<br>1 x Fitting Instructions |