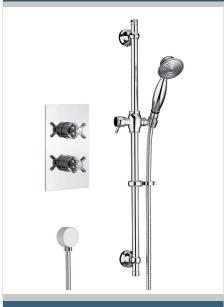

## 1901 Shower Range Complete 1901 Shower Pack

| — - L    |    |
|----------|----|
| LASTIIVA | С. |
| Feature. | Э. |

- This Timeless shower pack contains our longest established 1901 range shower valve with a single outlet valve. It has a traditional adjustable riser shower kit with a single function handset and hose.
- Dual control flow and temperature are controlled separately
- Fully serviceable from the front
- 15mm inlet connections
- Wall outlet designed with Bristan's Wall Mount Technology for easier installation