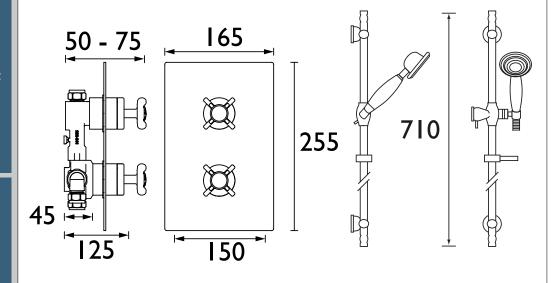

## Dimensions (measurements in mm)

| Flow Rates (I/min)      |      |       |    |      |       |       |  |
|-------------------------|------|-------|----|------|-------|-------|--|
| System Pressure (bar)   | 0.2  | 0.5   | 1  | 2    | 3     | 5     |  |
| Through Handset (mixed) | 9.39 | 14.85 | 21 | 29.7 | 36.37 | 46.96 |  |