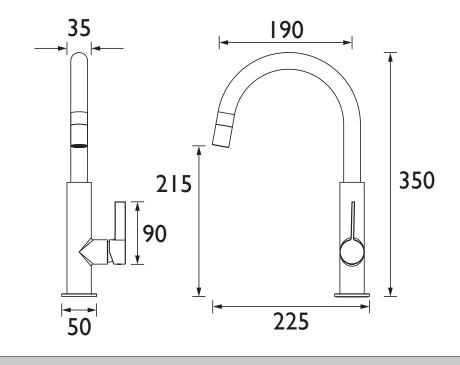

#### Dimensions (measurements in mm)

| Flow Rates (I/min)    |     |      |      |      |
|-----------------------|-----|------|------|------|
| System Pressure (bar) | 1   | 2    | 3    | 5    |
| MLB SNK WHT (mixed)   | 7.4 | 10.6 | 12.9 | 16.7 |