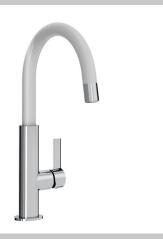

# MELBA Tap Range Melba Sink Mixer White

#### Features:

- Long life ceramic cartridge for added durability and ease of use
- Metal fixing nut for added durability
- Minimum working pressure of 1.0 bar
- Flexible tails included
- Chrome plated to BS EN 248