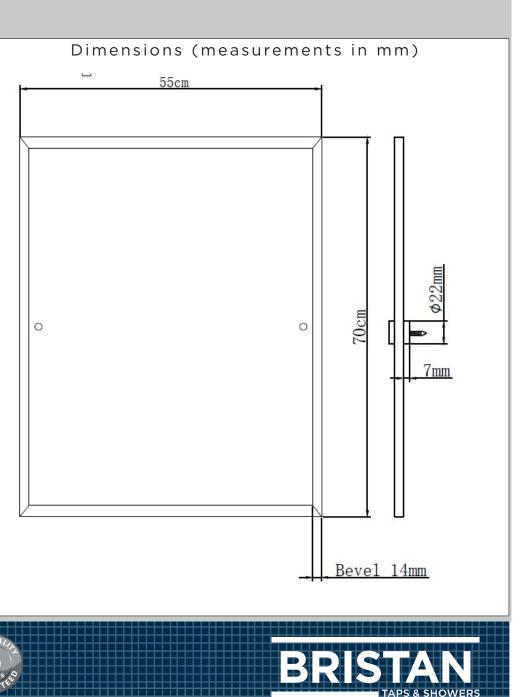

### Accessories Rectangle 700x550mm Mirror Chrome

0 0

| Specification                |              |
|------------------------------|--------------|
| Main Construction Material:  | Glass        |
| Connection Inlet:            | N/A          |
| Connection Outlet:           | N/A          |
| Contemporary or Traditional: | Contemporary |
| Finish Colour:               | Chrome       |
| Isolation Included:          | N/A          |
| Left or Right Handed:        | Both         |
| Rub Clean Handset:           | N/A          |

#### Features:

- Traditional Design
- Height 700mm
- Width 550mm
- Chrome Fixings