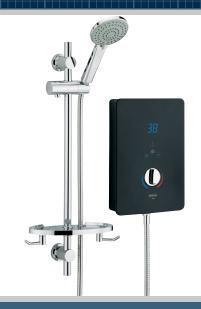

## BLISS Electric Shower Range BLISS 10.5KW ELECTRIC SHOWER BLACK

#### Features:

- 15mm push-fit inlet connection
  Available in 8.5kW, 9.5kW and
- 10.5kW power ratings @240VDraws water directly from
- mains supply, at working pressures between 0.7 bar and 10 bar
- Touch controls with super sleek
   looks
- Anti-limescale feature reduces build up and rub-clean handset helps extend product life

#### **Product Certifications:**

| Approved |
|----------|
| Intertek |
|          |

CE

For more products, visit our website: <u>http://www.bristan.com</u>

TECHNICAL

DATA

| Specification                  |                          |  |
|--------------------------------|--------------------------|--|
| Finish/Colour:                 | Black                    |  |
| Main Construction Material:    | ABS Plastic              |  |
| No of Controls:                | 5                        |  |
| Control Type:                  | Dial and Push Button     |  |
| Shower Type:                   | Electric Shower          |  |
| Shower Head Type:              | Multi Function Handset   |  |
| Working Pressure Range: (bar)  | Min 0.7 Bar, Max 10 Bar  |  |
| Maximum Static Pressure: (bar) | 10                       |  |
| Plumbing System Suitability:   | Mains Cold Feed Only     |  |
| Connection Inlet:              | 15mm Push-Fit Connection |  |
| Connection Outlet:             | G 1/2"                   |  |
| Thermostatic:                  | No                       |  |
| Isolation Valve Included:      | No                       |  |
| Check Valve Included:          | No                       |  |
| Power Rating:                  | 10.5kW (+24% more flow)  |  |
| Phased Shutdown Feature:       | Yes                      |  |
| Energy Rating:                 | A                        |  |