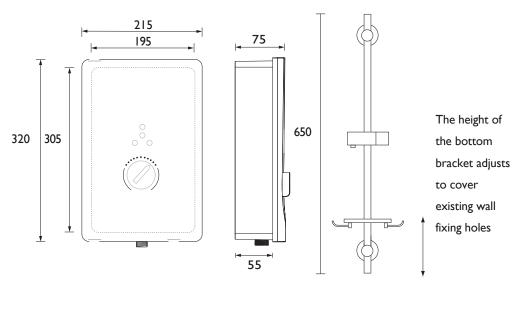

| Multi Function Handset   |  |
| Working Pressure Range: (bar)  | Min 0.7 Bar, Max 10 Bar  |  |
| Maximum Static Pressure: (bar) | 10                       |  |
| Plumbing System Suitability:   | Mains Cold Feed Only     |  |
| Connection Inlet:              | 15mm Push-Fit Connection |  |
| Connection Outlet:             | G 1/2"                   |  |
| Thermostatic:                  | No                       |  |
| Isolation Valve Included:      | No                       |  |
| Check Valve Included:          | No                       |  |
| Power Rating:                  | 10.5kW (+24% more flow)  |  |
| Phased Shutdown Feature:       | Yes                      |  |
| Energy Rating:                 | A                        |  |

#### Dimensions (measurements in mm)



### Flow Rates (I/min)

| Power                                                       | 10.5kW |
|-------------------------------------------------------------|--------|
| Flow Rate                                                   | 5.6    |
| Quoted as per European Water Label (EWL) scheme conditions: |        |

Output - 42°C, Input - 15°C, Voltage - 240V



Bristan, Birch Coppice Business Park, Dordon, Tamworth, B78 ISG. Telephone: 0330 023 6273. Web Site: www.bristan.com Email: enquire@bristan.com. The information contained on this page was correct at date of issue. Fitting Dimensions are provided as a guide only. Some variation may occur due to manufacturing tolerances. Bristan pursues a policy of continuing improvement in design and performance of its products and so reserves the