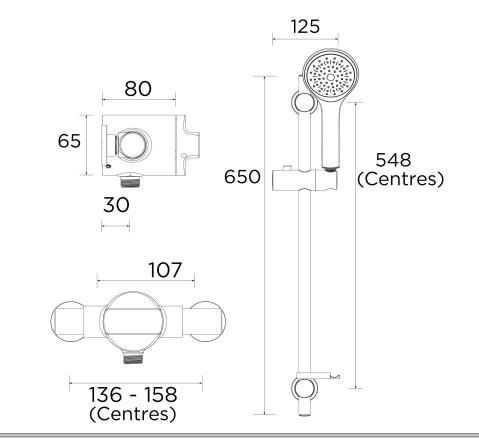

## Features:

- 15mm inlet connections
- Easy replacement with adjustable inlets so you can use on existing pipework centres between 136mm and 158mm
- Thermostatic cartridge with preset temperature stop at 42°C
- Supplied with 2 x 8L/min flow regulators
- Includes riser rail with adjustable fixing bracket, rubclean anti-limescale handset and hose

## **Product Certifications:**

For more products, visit our website: <a href="http://www.bristan.com">http://www.bristan.com</a>

| Specification                            |                             |  |  |  |  |
|------------------------------------------|-----------------------------|--|--|--|--|
| Finish/Colour:                           | Chrome Finish               |  |  |  |  |
| Main Construction Material:              | Brass                       |  |  |  |  |
| No of Controls:                          | 1                           |  |  |  |  |
| Shower Type:                             | Exposed Bar Shower          |  |  |  |  |
| Shower Head Type:                        | Adjustable                  |  |  |  |  |
| Valve/Cartridge Type:                    | Exposed                     |  |  |  |  |
| Maximum Hot Water Supply Temperature °C: | 65                          |  |  |  |  |
| Maximum Static Pressure: (bar)           | 10                          |  |  |  |  |
| Plumbing System Suitability:             | All - Ideally Balanced      |  |  |  |  |
| Working Pressure Range:                  | Min. 0.2 Bar - Max. 5.0 Bar |  |  |  |  |
| Connection Inlet:                        | ½" BSP                      |  |  |  |  |
| Connection Outlet:                       | ½" BSP                      |  |  |  |  |
| Isolation Valve Included:                | No                          |  |  |  |  |
| Check Valve Included:                    | No                          |  |  |  |  |