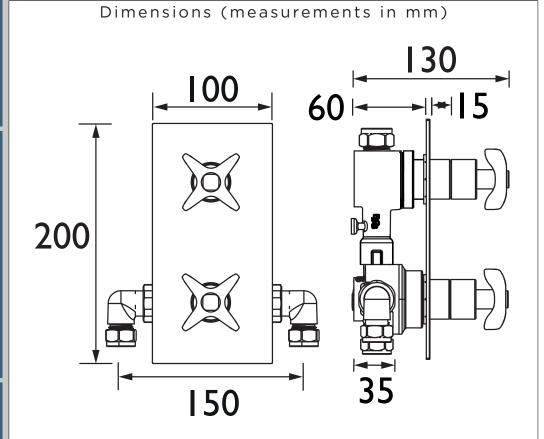

## Features:

- 15mm inlet connections
- This shower valve has been designed to fit in any UK wall cavity and therefore only needs a 35mm deep cavity space
- Fitting depth including plasterboard and tiles is 60mm - 75mm
- Minimum cold water supply temperature is 4°c
- Maximum hot water supply temperature is 80°c