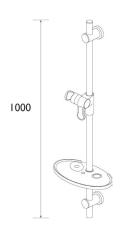

#### **Product Certifications:**

For more products, visit our website: <a href="http://www.bristan.com">http://www.bristan.com</a>

| Specification                   |                                |  |
|---------------------------------|--------------------------------|--|
| Finish/Colour:                  | White                          |  |
| Main Construction Material:     | ABS Plastic                    |  |
| No of Controls:                 | 2                              |  |
| Control Type:                   | Push Button & Dial             |  |
| Shower Type:                    | Electric Shower                |  |
| Shower Head Type:               | Multi-Function Handset         |  |
| Working Pressure Range: (bar)   | Min 0.5 Bar, Max 10 Bar        |  |
| Maximum Static Pressure: (bar)  | 10                             |  |
| Plumbing System Suitability:    | Mains Cold Feed Only           |  |
| Connection Inlet:               | 15mm Push-Fit Connection       |  |
| Connection Outlet:              | G 1/2"                         |  |
| Thermostatic:                   | Pre-set to BEAB Care Standards |  |
| Isolation Valve Included:       | No                             |  |
| Check Valve Included:           | No                             |  |
| Power Rating:                   | 9.5kW (12% more flow)          |  |
| Phased Shutdown Feature:        | Yes                            |  |
| Energy Rating:                  | A                              |  |
| Dimensions (measurements in mm) |                                |  |