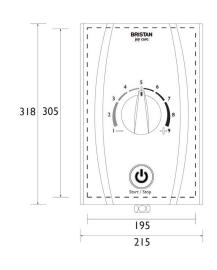

#### **Product Certifications:**

For more products, visit our website: <a href="http://www.bristan.com">http://www.bristan.com</a>

| Specification                   |                                |  |
|---------------------------------|--------------------------------|--|
| Finish/Colour:                  | White                          |  |
| Main Construction Material:     | ABS Plastic                    |  |
| No of Controls:                 | 2                              |  |
| Control Type:                   | Push Button & Dial             |  |
| Shower Type:                    | Electric Shower                |  |
| Shower Head Type:               | Multi-Function Handset         |  |
| Working Pressure Range: (bar)   | Min 0.5 Bar, Max 10 Bar        |  |
| Maximum Static Pressure: (bar)  | 10                             |  |
| Plumbing System Suitability:    | Mains Cold Feed Only           |  |
| Connection Inlet:               | 15mm Push-Fit Connection       |  |
| Connection Outlet:              | G 1/2"                         |  |
| Thermostatic:                   | Pre-set to BEAB Care Standards |  |
| Isolation Valve Included:       | No                             |  |
| Check Valve Included:           | No                             |  |
| Power Rating:                   | 9.5kW (12% more flow)          |  |
| Phased Shutdown Feature:        | Yes                            |  |
| Energy Rating:                  | A                              |  |
| Dimensions (measurements in mm) |                                |  |

### Dimensions (measurements in mm)

| Flow Rates (I/min) |       |
|--------------------|-------|
| Power              | 9.5kW |
| Flow Rate          | 5.1   |

Quoted as per European Water Label (EWL) scheme conditions: Output - 42°C, Input - 15°C, Voltage - 240V