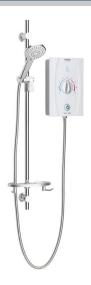

# JOY CARE Electric Shower

Joy Care kit and handle dial 9.5kW Electric Shower White

#### Features:

- 15mm push-fit inlet connection
- Available in 8.5kW and 9.5kW power ratings @240V
- Draws water directly from mains supply, at working pressures between 0.5 bar and 10 bar
- Comfortable, safe showering; the thermostatic feature avoids temperature changes when water is used elsewhere in your home
- Audible clicks and bleeps denote setting changes, raised markings and larger fonts for ease of use