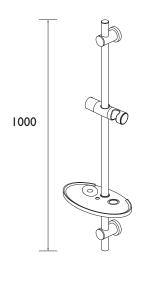

#### **Product Certifications:**

For more products, visit our website: <u>//www.bristan.com</u>

| Specification                   |                                |  |
|---------------------------------|--------------------------------|--|
| Finish/Colour:                  | White                          |  |
| Main Construction Material:     | ABS Plastic                    |  |
| No of Controls:                 | 2                              |  |
| Control Type:                   | Push Button & Dial             |  |
| Shower Type:                    | Electric Shower                |  |
| Shower Head Type:               | Multi-Function Handset         |  |
| Working Pressure Range: (bar)   | Min 0.5 Bar, Max 10 Bar        |  |
| Maximum Static Pressure: (bar)  | 10                             |  |
| Plumbing System Suitability:    | Mains Cold Feed Only           |  |
| Connection Inlet:               | 15mm Push-Fit Connection       |  |
| Connection Outlet:              | G 1/2"                         |  |
| Thermostatic:                   | Pre-Set to BEAB Care Standards |  |
| Isolation Valve Included:       | No                             |  |
| Check Valve Included:           | No                             |  |
| Power Rating:                   | 9.5kW (12% more flow)          |  |
| Phased Shutdown Feature:        | Yes                            |  |
| Energy Rating:                  | A                              |  |
| Dimensions (measurements in mm) |                                |  |

### Dimensions (measurements in mm)

| Flow Rates (I/min) |       |
|--------------------|-------|
| Power              | 9.5kW |
| Flow Rate          | 5.1   |

Quoted as per European Water Label (EWL) scheme conditions: Output - 42°C, Input - 15°C, Voltage - 240V