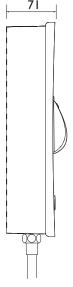

#### **Product Certifications:**

For more products, visit our website: <u>//www.bristan.com</u>

| Specification                   |                                |  |
|---------------------------------|--------------------------------|--|
| Finish/Colour:                  | White                          |  |
| Main Construction Material:     | ABS Plastic                    |  |
| No of Controls:                 | 2                              |  |
| Control Type:                   | Push Button & Dial             |  |
| Shower Type:                    | Electric Shower                |  |
| Shower Head Type:               | Multi-Function Handset         |  |
| Working Pressure Range: (bar)   | Min 0.5 Bar, Max 10 Bar        |  |
| Maximum Static Pressure: (bar)  | 10                             |  |
| Plumbing System Suitability:    | Mains Cold Feed Only           |  |
| Connection Inlet:               | 15mm Push-Fit Connection       |  |
| Connection Outlet:              | G 1/2"                         |  |
| Thermostatic:                   | Pre-Set to BEAB Care Standards |  |
| Isolation Valve Included:       | No                             |  |
| Check Valve Included:           | No                             |  |
| Power Rating:                   | 9.5kW (12% more flow)          |  |
| Phased Shutdown Feature:        | Yes                            |  |
| Energy Rating:                  | A                              |  |
| Dimensions (measurements in mm) |                                |  |

### Dimensions (measurements in mm)

| Flow Rates (I/min) |       |
|--------------------|-------|
| Power              | 9.5kW |
| Flow Rate          | 5.1   |

Quoted as per European Water Label (EWL) scheme conditions: Output - 42°C, Input - 15°C, Voltage - 240V