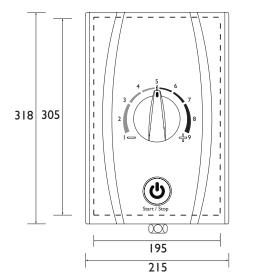

#### **Product Certifications:**

For more products, visit our website: <u>//www.bristan.com</u>

| Specification                   |                                |  |
|---------------------------------|--------------------------------|--|
| Finish/Colour:                  | White                          |  |
| Main Construction Material:     | ABS Plastic                    |  |
| No of Controls:                 | 2                              |  |
| Control Type:                   | Push Button & Dial             |  |
| Shower Type:                    | Electric Shower                |  |
| Shower Head Type:               | Multi-Function Handset         |  |
| Working Pressure Range: (bar)   | Min 0.5 Bar, Max 10 Bar        |  |
| Maximum Static Pressure: (bar)  | 10                             |  |
| Plumbing System Suitability:    | Mains Cold Feed Only           |  |
| Connection Inlet:               | 15mm Push-Fit Connection       |  |
| Connection Outlet:              | G 1/2"                         |  |
| Thermostatic:                   | Pre-Set to BEAB Care Standards |  |
| Isolation Valve Included:       | No                             |  |
| Check Valve Included:           | No                             |  |
| Power Rating:                   | 9.5kW (12% more flow)          |  |
| Phased Shutdown Feature:        | Yes                            |  |
| Energy Rating:                  | A                              |  |
| Dimensions (measurements in mm) |                                |  |

### Dimensions (measurements in mm)

| Flow Rates (I/min) |       |
|--------------------|-------|
| Power              | 9.5kW |
| Flow Rate          | 5.1   |

Quoted as per European Water Label (EWL) scheme conditions: Output - 42°C, Input - 15°C, Voltage - 240V