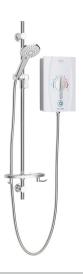

# JOY CARE Electric Shower Range Joy Care kit 9.5kW Electric Shower White

#### Features:

- 15mm push-fit inlet connection
- Available in 8.5kW and 9.5kW power ratings @240V
- Draws water directly from mains supply, at working pressures between 0.5 bar and 10 bar
- Comfortable, safe showering; the thermostatic feature avoids temperature changes when water is used elsewhere in your
- Audible clicks and bleeps denote setting changes, raised markings and larger fonts for ease of use

#### **Product Certifications:**

For more products, visit our website: <u>//www.bristan.com</u>

| Specification                   |                                |  |
|---------------------------------|--------------------------------|--|
| Finish/Colour:                  | White                          |  |
| Main Construction Material:     | ABS Plastic                    |  |
| No of Controls:                 | 2                              |  |
| Control Type:                   | Push Button & Dial             |  |
| Shower Type:                    | Electric Shower                |  |
| Shower Head Type:               | Multi-Function Handset         |  |
| Working Pressure Range: (bar)   | Min 0.5 Bar, Max 10 Bar        |  |
| Maximum Static Pressure: (bar)  | 10                             |  |
| Plumbing System Suitability:    | Mains Cold Feed Only           |  |
| Connection Inlet:               | 15mm Push-Fit Connection       |  |
| Connection Outlet:              | G 1/2"                         |  |
| Thermostatic:                   | Pre-Set to BEAB Care Standards |  |
| Isolation Valve Included:       | No                             |  |
| Check Valve Included:           | No                             |  |
| Power Rating:                   | 9.5kW (12% more flow)          |  |
| Phased Shutdown Feature:        | Yes                            |  |
| Energy Rating:                  | A                              |  |
| Dimensions (measurements in mm) |                                |  |