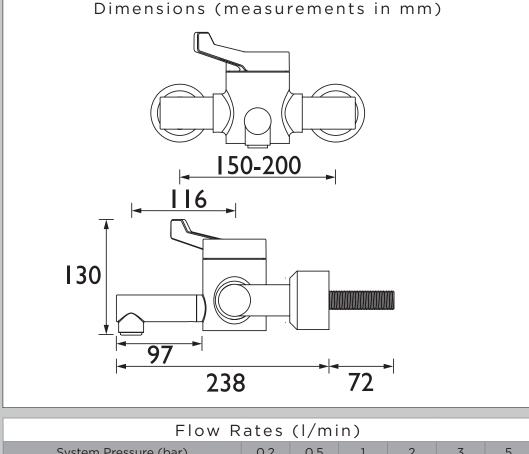

## Product Certifications:

WRAS Certificate No: 2101906 WRAS Expiry Date: 31/01/2026

TMV3 Certificate No: 2503774(K) TMV3 Expiry Date: 28/03/2030

6 5.7 l/min

| Specification                     |                                           |  |  |  |
|-----------------------------------|-------------------------------------------|--|--|--|
| Product Type:                     | Commercial                                |  |  |  |
| Main Construction Material:       | Brass                                     |  |  |  |
| Mount Type:                       | Wall Mounted                              |  |  |  |
| Handle Type:                      | Lever Handle                              |  |  |  |
| Connection Inlet:                 | 15mm Compression with Eccentric Isolation |  |  |  |
| Connection Outlet:                | Aerator and Open Outlet Options included  |  |  |  |
| Number of Tap Holes:              | 2                                         |  |  |  |
| Valve/Cartridge Type:             | Thermostatic Sequential Cartridge         |  |  |  |
| Plumbing System Requirements:     | Suitable for all plumbing systems         |  |  |  |
| Minimum Dynamic Pressure:         | 0.2 bar                                   |  |  |  |
| Maximum Dynamic Pressure:         | 5.0 bar                                   |  |  |  |
| Maximum Hot Water Temperature: °C | 60                                        |  |  |  |
| Maximum Static Pressure: (bar)    | 10                                        |  |  |  |
| Flow Type:                        | Single Flow                               |  |  |  |
| Isolation Included:               | Yes                                       |  |  |  |
| Pre-set Temperature °C:           | 41                                        |  |  |  |

|                            | System Pressure (bar)                                                                                                                                                                                                                                                                                                                                                                                                                                                                                                                                                                                                                                                                                                                                                                                                                                                                                                                                                                                                                                                                                                                                                                                                                                                                                                                                                                                                                                                                                                                                                                                                                                                                                                                                                                                                                                                                                                                                                                                                                                                                                                         | 0.2 | 0.5 | 1   | 2   | 3   | 5   |  |
|----------------------------|-------------------------------------------------------------------------------------------------------------------------------------------------------------------------------------------------------------------------------------------------------------------------------------------------------------------------------------------------------------------------------------------------------------------------------------------------------------------------------------------------------------------------------------------------------------------------------------------------------------------------------------------------------------------------------------------------------------------------------------------------------------------------------------------------------------------------------------------------------------------------------------------------------------------------------------------------------------------------------------------------------------------------------------------------------------------------------------------------------------------------------------------------------------------------------------------------------------------------------------------------------------------------------------------------------------------------------------------------------------------------------------------------------------------------------------------------------------------------------------------------------------------------------------------------------------------------------------------------------------------------------------------------------------------------------------------------------------------------------------------------------------------------------------------------------------------------------------------------------------------------------------------------------------------------------------------------------------------------------------------------------------------------------------------------------------------------------------------------------------------------------|-----|-----|-----|-----|-----|-----|--|
|                            | H64WMT2                                                                                                                                                                                                                                                                                                                                                                                                                                                                                                                                                                                                                                                                                                                                                                                                                                                                                                                                                                                                                                                                                                                                                                                                                                                                                                                                                                                                                                                                                                                                                                                                                                                                                                                                                                                                                                                                                                                                                                                                                                                                                                                       | 1.5 | 2.3 | 3.3 | 4.7 | 5.7 | 7.4 |  |
| TECHNICAL<br>DATA<br>SHEET | TEARS IN THE REAL PROPERTY OF |     | B   | RIS | ST/ |     |     |  |