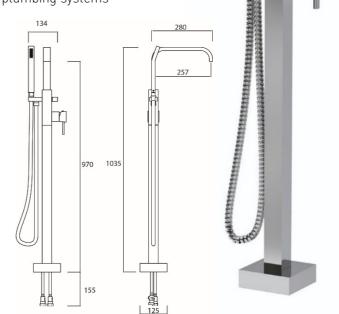

## **Product Specification**

Product Code:QU FSBSM CFinish:ChromeProduct Type:Contemporary

**Construction:**Body is of Brass Construction and is designed to conform to BS EN 200

Valve Type: 40mm Cartridge

**Supply:** Suitable for high pressure plumbing systems

Inlet Connections: 3/4" BSP

Water Pressure: Min 2.0 bar, Max. 8.0 bar

#### **Additional** Information

- Supplied with metal handles
- •Includes 1.75m hose, handset holder and a single function rub clean handset
- •Chrome plated to BS EN 248