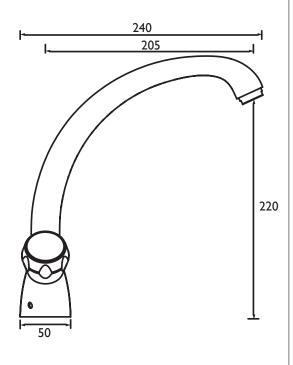

### Dimensions (measurements in mm)

| Flow Rates (I/min)    |      |      |      |      |      |      |  |  |
|-----------------------|------|------|------|------|------|------|--|--|
| System Pressure (bar) | 0.2  | 0.5  | 1    | 2    | 3    | 5    |  |  |
| M SNK EF WHT          | 16.9 | 21.8 | 30.9 | 43.7 | 53.5 | 69.1 |  |  |