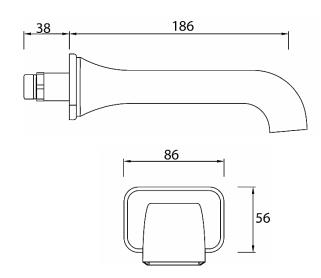

## GLORIOUS Bath Spout

Construction:

#### **Product Specification**

Product Code:GLR BS CFinish:Chrome platedProduct Type:Contemporary

Bodies are of all brass construction

and is designed to conform to BS EN 200

Supply: Suitable for all plumbing systems