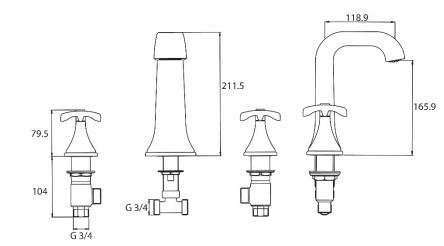

### **Product Specification**

Product Code: GLR 3HBF C
Finish: Chrome plated
Product Type: Contemporary

Construction: Bodies are of all brass construction

and is designed to conform to BS EN 200

Valve Type: 3/4" CD Valve 1/4 Turn

Supply: Suitable for all plumbing systems

Inlet Connection:¾" BSP Threaded TailWorking Pressures:Min 0.3 Bar Max 5.0 Bar