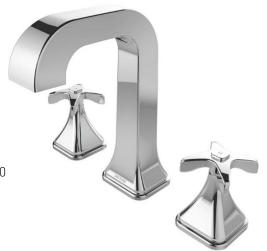

# GLORIOUS 3 Hole Bath Filler

### **Product Specification**

Product Code: GLR 3HBF C
Finish: Chrome plated
Product Type: Contemporary

Construction: Bodies are of all brass construction

and is designed to conform to BS EN 200

Valve Type: 3/4" CD Valve 1/4 Turn