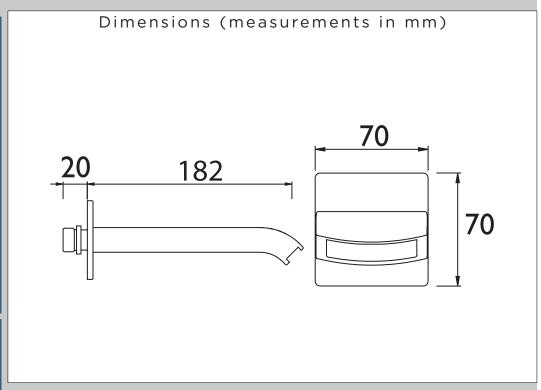

## Features:

- 1 taphole
- Brass construction

| Specification                     |                        |  |  |  |  |  |
|-----------------------------------|------------------------|--|--|--|--|--|
| Style:                            | Contemporary           |  |  |  |  |  |
| Product Type:                     | Bath spout             |  |  |  |  |  |
| Main Construction Material:       | Brass                  |  |  |  |  |  |
| Mount Type:                       | Wall                   |  |  |  |  |  |
| Handle Type:                      | N/A                    |  |  |  |  |  |
| Connection Inlet:                 | 1/2" BSP Threaded Tail |  |  |  |  |  |
| Connection Outlet:                | N/A                    |  |  |  |  |  |
| Number of Tap Holes:              | 1                      |  |  |  |  |  |
| Valve/Cartridge Type:             | N/A                    |  |  |  |  |  |
| Plumbing System Requirements:     | All                    |  |  |  |  |  |
| Working Pressure Range:           | Min. 0.2, Max. 5.0 bar |  |  |  |  |  |
| Maximum Hot Water Temperature: °C | 60                     |  |  |  |  |  |
| Maximum Dynamic Pressure: (bar)   | 5                      |  |  |  |  |  |
| Maximum Static Pressure: (bar)    | 10                     |  |  |  |  |  |
| Flow Type:                        | Single                 |  |  |  |  |  |
| Flow Rate: (I/min @ 3 bar)        | 53.3                   |  |  |  |  |  |
| Isolation Included:               | N                      |  |  |  |  |  |