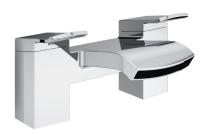

### DSC BF C

## DESCENT Tap Range Descent Bath Filler Chrome

| Specification                     |                                   |  |  |  |
|-----------------------------------|-----------------------------------|--|--|--|
| Product Type:                     | Taps                              |  |  |  |
| Main Construction Material:       | Brass                             |  |  |  |
| Mount Type:                       | Deck                              |  |  |  |
| Handle Type:                      | Lever                             |  |  |  |
| Connection Inlet:                 | 3/4" BSP threaded tail            |  |  |  |
| Connection Outlet:                | N/A                               |  |  |  |
| Number of Tap Holes:              | 2                                 |  |  |  |
| Valve/Cartridge Type:             | 3/4" Ceramic Disc Valve           |  |  |  |
| Plumbing System Requirements:     | Suitable for all plumbing systems |  |  |  |
| Minimum Dynamic Pressure (bar):   | 0.2 bar                           |  |  |  |
| Maximum Dynamic Pressure (bar):   | 5.0 bar                           |  |  |  |
| Maximum Hot Water Temperature °C: | 65°C                              |  |  |  |
| Maximum Static Pressure (bar):    | 10 bar                            |  |  |  |
| Flow Type:                        | Single                            |  |  |  |
| Isolation Included:               | No                                |  |  |  |