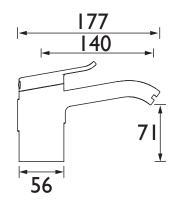

ble for all plumbing systems |  |  |  |
| Minimum Dynamic Pressure (bar):   | 0.2 bar                           |  |  |  |
| Maximum Dynamic Pressure (bar):   | 5.0 bar                           |  |  |  |
| Maximum Hot Water Temperature °C: | 65°C                              |  |  |  |
| Maximum Static Pressure (bar):    | 10 bar                            |  |  |  |
| Flow Type:                        | Single                            |  |  |  |
| Isolation Included:               | No                                |  |  |  |

Dimensions (measurements in mm)

#### Features:

- Long life and easy to use 1/4 turn ceramic disc valves
- Metal back nuts for added durability
- 3/4" valve

#### **Product Certifications:**



WRAS Cert. Number: 2304902 WRAS Expiry Date: 30/04/2028

236 124



For more products, visit our website: http://www.bristan.com



| Flow Rates (I/min)    |      |      |      |      |       |       |  |  |
|-----------------------|------|------|------|------|-------|-------|--|--|
| System Pressure (bar) | 0.2  | 0.5  | 1    | 2    | 3     | 5     |  |  |
| DSC BF C (mixed)      | 27.3 | 46.9 | 66.3 | 93.8 | 114.9 | 148.3 |  |  |

# TECHNICAL