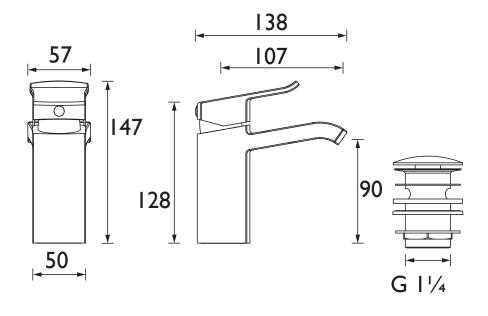

Dimensions (measurements in mm)

| Flow Rates (I/min)    |     |     |     |      |    |      |  |  |  |  |
|-----------------------|-----|-----|-----|------|----|------|--|--|--|--|
| System Pressure (bar) | 0.2 | 0.5 | 1   | 2    | 3  | 5    |  |  |  |  |
| DSC BAS C (mixed)     | 4.4 | 6.9 | 9.8 | 13.9 | 17 | 21.9 |  |  |  |  |