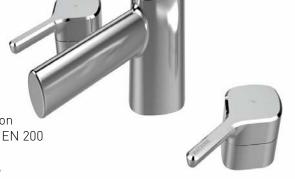

## **FLUTE** 3 Hole Bath Filler

### **Product Specification**

Product Code: FLT 3HBF C Finish: Chrome plated Product Type: Contemporary

Construction: Bodies are of all brass construction

and is designed to conform to BS EN 200

3/4 " CD Valve 1/4 Turn Valve Type:

#### **Additional Information**

- Chrome plated to BS EN 248.
- Supplied with metal handles.