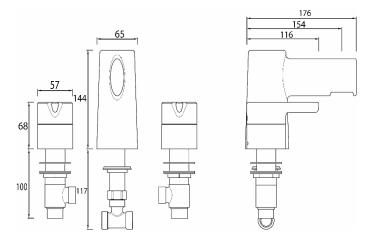

## **FLUTE** 3 Hole Bath Filler

### **Product Specification**

Product Code: FLT 3HBF C Finish: Chrome plated Product Type: Contemporary

Construction: Bodies are of all brass construction

and is designed to conform to BS EN 200

3/4 " CD Valve 1/4 Turn Valve Type:

Supply: Suitable for all plumbing systems

34 " BSP Threaded Tail Inlet Connection: Working Pressures: Min 0.5 Bar Max 5.0 Bar