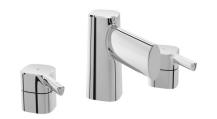

### FLUTE Tap Range Flute 3 Hole Basin Mixer Chrome

Specification

10

Single

33.2

N/A No

Dimensions (measurements in mm)

Contemporary

### Features:

- Brass Constuction
- 3 Tap Holes
- 1/2" CD Valve