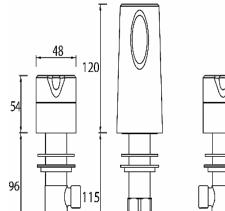

### FLUTE Tap Range Flute 3 Hole Basin Mixer Chrome

Specification

10

Single

33.2

N/A No

Dimensions (measurements in mm)

Contemporary