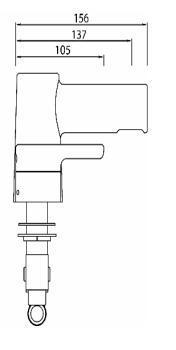

### FLUTE Tap Range Flute 3 Hole Basin Mixer Chrome

Specification

10

Single

33.2

N/A No

Dimensions (measurements in mm)

Contemporary