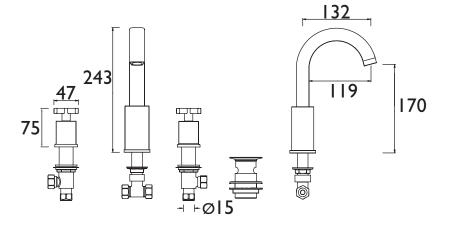

Dimensions (measurements in mm)

For more products, visit our website: http://www.bristan.com

| Flow Rates (I/min)    |      |      |      |      |      |      |  |  |  |  |
|-----------------------|------|------|------|------|------|------|--|--|--|--|
| System Pressure (bar) | 0.3  | 0.5  | 1    | 2    | 3    | 5    |  |  |  |  |
| CAS 3HBF C (mixed)    | 21.6 | 27.9 | 39.5 | 55.8 | 68.4 | 88.3 |  |  |  |  |