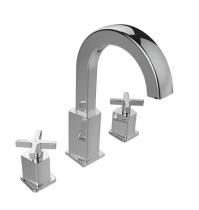

## CAS 3HBF C

## CASINO Tap Range Casino 3 Hole Bath Filler Chrome

| F | $\sim$ | _ | ŧ٠ | 1 | ri | ٦, |    |
|---|--------|---|----|---|----|----|----|
| _ | _      | а |    |   | ΙF |    | ٠. |

- Long life and easy to use 1/4 turn ceramic disc valves
- Metal back nuts for added durability
- Incorporates swivel spout
- Minimum working pressure of 0.3 bar

| Specification                     |                                   |  |  |  |  |  |
|-----------------------------------|-----------------------------------|--|--|--|--|--|
| Product Type:                     | Bathroom Taps                     |  |  |  |  |  |
| Main Construction Material:       | Brass                             |  |  |  |  |  |
| Mount Type:                       | Deck                              |  |  |  |  |  |
| Handle Type:                      | Crosshead                         |  |  |  |  |  |
| Connection Inlet:                 | 3/4" BSP threaded tail            |  |  |  |  |  |
| Connection Outlet:                | N/A                               |  |  |  |  |  |
| Number of Tap Holes:              | 3                                 |  |  |  |  |  |
| Valve/Cartridge Type:             | 3/4 Ceramic Disc Valve - 1/4 Turn |  |  |  |  |  |
| Plumbing System Requirements:     | Suitable for all plumbing systems |  |  |  |  |  |
| Minimum Dynamic Pressure (bar):   | 0.3 bar                           |  |  |  |  |  |
| Maximum Dynamic Pressure (bar):   | 5.0 bar                           |  |  |  |  |  |
| Maximum Hot Water Temperature °C: | 60°C                              |  |  |  |  |  |
| Maximum Static Pressure (bar):    | 10 bar                            |  |  |  |  |  |
| Flow Type:                        | Single                            |  |  |  |  |  |
| Isolation Included:               | No                                |  |  |  |  |  |