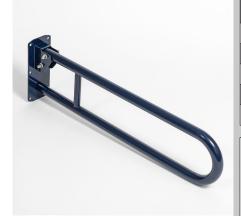

## Accessories DocM Hinged Grab Rail 800mm Blue Finish

| Specification                |              |
|------------------------------|--------------|
| Main Construction Material:  | Aluminium    |
| Product Finish:              | Blue         |
| Deck or Wall Mounted:        | Wall         |
| Contemporary or Traditional: | Contemporary |
| LANTAC Approved:             | Yes          |

Dimensions (measurements in mm)

800

## Features:

- Non corrosive aluminium construction
- No lateral movement in hinge mechanism
- No electrical earthing required
- 160kg max user weight
- Also available in grey (RAL 7005) and stainless steel finishes as special order