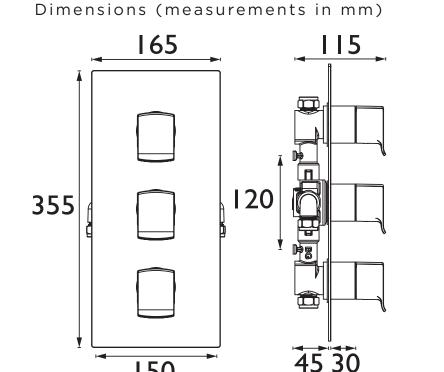

alanced |  |  |  |  |
| Minimum Dynamic Pressure (bar):          | 0.2                                                 |  |  |  |  |
| Maximum Dynamic Pressure (bar):          | 5                                                   |  |  |  |  |
| Maximum Static Pressure (bar):           | 10                                                  |  |  |  |  |
| Connection Inlet:                        | 15mm Compression                                    |  |  |  |  |
| Connection Outlet:                       | 15mm Compression                                    |  |  |  |  |
| Isolation Valve Included:                | No                                                  |  |  |  |  |
| Check Valve Included:                    | Yes                                                 |  |  |  |  |



| Flow Rates (I/min)    |     |      |      |      |      |      |  |  |
|-----------------------|-----|------|------|------|------|------|--|--|
| System Pressure (bar) | 0.2 | 0.5  | 1    | 2    | 3    | 5    |  |  |
| Valve Only (mixed)    | 8.3 | 14.2 | 20.7 | 29.3 | 35.9 | 46.3 |  |  |

150

TECHNICAL DATA