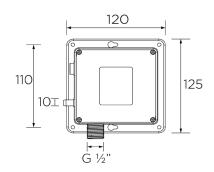

#### **Product Certifications:**

WRAS Certificate No: 250302050 WRAS Expiry Date: 31/03/2030

**♦** 4.8 l/min

For more products, visit our website: http://www.bristan.com

| Specification                     |                                    |  |  |  |
|-----------------------------------|------------------------------------|--|--|--|
| Product Type:                     | Basin Spout                        |  |  |  |
| Main Construction Material:       | Brass                              |  |  |  |
| Mount Type:                       | Deck Mounted                       |  |  |  |
| Handle Type:                      | N/A                                |  |  |  |
| Connection Inlet:                 | G 1/2" BSP                         |  |  |  |
| Connection Outlet:                | 5.7lpm Aerator                     |  |  |  |
| Number of Tap Holes:              | 1                                  |  |  |  |
| Valve/Cartridge Type:             | Solenoid                           |  |  |  |
| Plumbing System Requirements:     | Suitable for high pressure systems |  |  |  |
| Minimum Dynamic Pressure (bar):   | 1.0 bar                            |  |  |  |
| Maximum Dynamic Pressure (bar):   | 5 bar                              |  |  |  |
| Maximum Hot Water Temperature °C: | 65°C                               |  |  |  |
| Maximum Static Pressure (bar):    | 10 bar                             |  |  |  |
| Flow Type:                        | Single Flow                        |  |  |  |
| Isolation Included:               | No                                 |  |  |  |