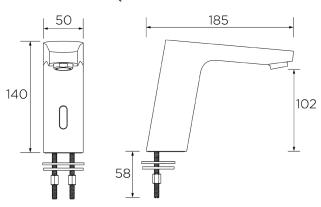

#### Dimensions (measurements in mm)

| Flow Rates (I/min)    |     |     |     |     |     |  |  |
|-----------------------|-----|-----|-----|-----|-----|--|--|
| System Pressure (bar) | 1.0 | 1   | 2   | 3   | 5   |  |  |
| IRBS2-CP (mixed)      | 2.8 | 2.8 | 3.9 | 4.8 | 6.2 |  |  |