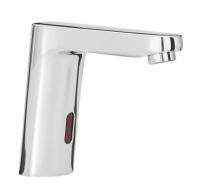

# **IRBS2-CP**

## COMMERCIAL Tap Range

Infra Red Automatic Basin Spout

#### Features:

- Using non-touch controls they are operated with infrafred technology.
- Bristan's automatic basin taps are great in supporting infection control measures
- Mains or battery powered options.
- Automatic switch off supports water saving.
- A hard-wearing, flawless chrome finish that lasts for years. Scratch resistant and salt spray tested to ensure added durability.