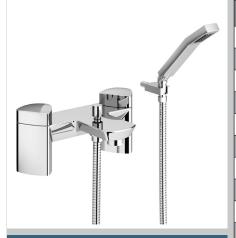

## BRIGHT Tap Range Bright Bath Shower Mixer Chrome

| _ |        |     |     |    |
|---|--------|-----|-----|----|
| _ | $\sim$ | tı. | ıre | c. |
|   | ca     | Uυ  | пσ  | Э. |

- Long life and easy to use 1/4 turn ceramic disc valves
- Metal back nuts for added durability
- Includes 1.5m hose, rub-clean anti-limescale handset and wall bracket
- Minimum working pressure of 0.3 bar