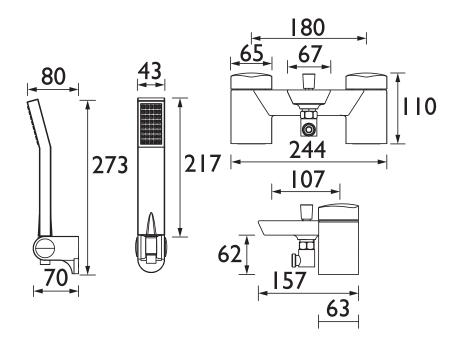

Dimensions (measurements in mm)

| Flow Rates (I/min)          |      |      |      |      |      |      |  |  |  |
|-----------------------------|------|------|------|------|------|------|--|--|--|
| System Pressure (bar)       | 0.3  | 0.5  | 1    | 2    | 3    | 5    |  |  |  |
| Through Bath Filler (mixed) | 26.9 | 34.8 | 52.3 | 74   | 90.6 | 117  |  |  |  |
| Through Handset (mixed)     | 3.2  | 4.3  | 7.1  | 10.8 | 13.9 | 17.9 |  |  |  |