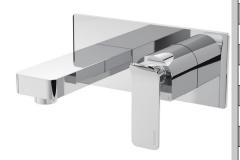

# ALP Tap Range Alp Wall Mounted Bath Filler Chrome

| Specification                       |                                   |  |  |  |
|-------------------------------------|-----------------------------------|--|--|--|
| Product Type:                       | Bathroom Taps                     |  |  |  |
| Main Construction Material:         | Brass                             |  |  |  |
| Mount Type:                         | Wall Mounted                      |  |  |  |
| Handle Type:                        | Lever Handle                      |  |  |  |
| Connection Inlet:                   | 15mm Compression                  |  |  |  |
| Connection Outlet:                  | M24 Anti-Splash                   |  |  |  |
| Number of Tap Holes:                | 2                                 |  |  |  |
| Flow Control Valve Type:            | 45mm Cartridge                    |  |  |  |
| Plumbing System:                    | Suitable for all plumbing systems |  |  |  |
| Minimum Dynamic Pressure: (Bar)     | 0.3 Bar                           |  |  |  |
| Maximum Dynamic Pressure: (Bar)     | 5.0 Bar                           |  |  |  |
| Maximum Static Pressure: (Bar)      | 10                                |  |  |  |
| Maximum Hot Water Temperature: (C°) | 65                                |  |  |  |
| Flow Type:                          | Single Flow                       |  |  |  |
| Isolation Included:                 | No                                |  |  |  |
| Check Valve Supplied:               | No                                |  |  |  |

#### Features:

- Long life ceramic cartridge for added durability and smooth control
- A hard-wearing, flawless, scratch resistant chrome finish that lasts for years. Salt spray tested to ensure added durability.
- 10 year parts and 1 year labour guarantee for peace of mind.
- Co-ordinating Bathroom taps, Recess shower and Accessories available.
- Not suitable for use with roll top-baths.