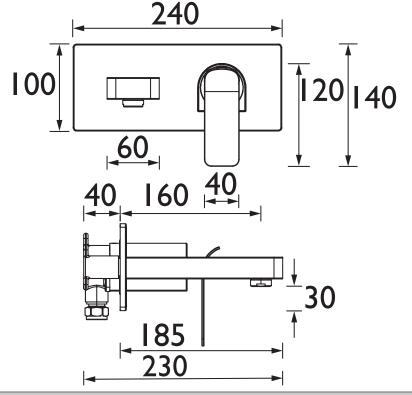

### Dimensions (measurements in mm)

| Flow Rates (I/min)    |       |       |       |       |      |      |  |  |
|-----------------------|-------|-------|-------|-------|------|------|--|--|
| System Pressure (bar) | 0.3   | 0.5   | 1     | 2     | 3    | 5    |  |  |
| ALP WMBF C            | 13.30 | 17.18 | 23.98 | 34.65 | 43.2 | 55.9 |  |  |