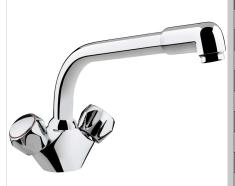

## CM SNK EF C

## MATRIX Tap Range Matrix Easyfit Sink Mixer Chrome

| _  |         |     |    |    |    |
|----|---------|-----|----|----|----|
| ь. | $\circ$ | 5 t | 11 | re | c. |
|    | て       | コレ  | u  | ᄓ  | Э. |

- Metal fixing nut for added durability
- Easyfit base included
- Flexible tails included