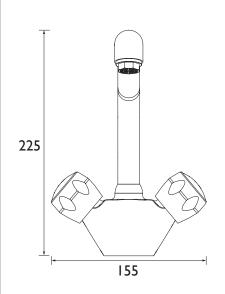

## Dimensions (measurements in mm)

| Flow Rates (I/min)    |      |      |      |      |      |      |  |  |  |  |
|-----------------------|------|------|------|------|------|------|--|--|--|--|
| System Pressure (bar) | 0.2  | 0.5  | 1    | 2    | 3    | 5    |  |  |  |  |
| CM SNK EF C           | 15.8 | 20.4 | 28.8 | 40.7 | 49.9 | 64.4 |  |  |  |  |