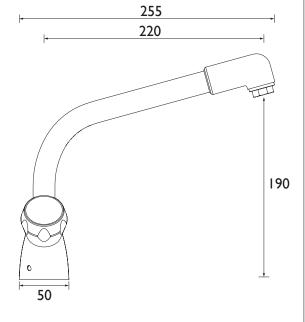

## Dimensions (measurements in mm)

| Flow Rates (I/min)    |      |      |      |      |      |      |  |  |  |  |
|-----------------------|------|------|------|------|------|------|--|--|--|--|
| System Pressure (bar) | 0.2  | 0.5  | 1    | 2    | 3    | 5    |  |  |  |  |
| CM SNK EF C           | 15.8 | 20.4 | 28.8 | 40.7 | 49.9 | 64.4 |  |  |  |  |