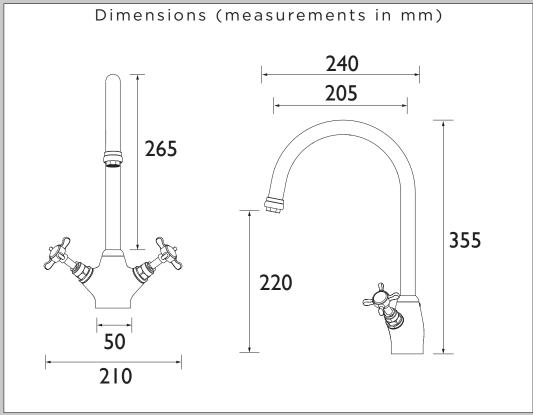

Valve - 1/4 turn            |  |  |  |
| Plumbing System Requirements:     | Suitable for all plumbing systems             |  |  |  |
| Minimum Dynamic Pressure (bar):   | 0.3 bar                                       |  |  |  |
| Maximum Dynamic Pressure (bar):   | 5.0 bar                                       |  |  |  |
| Maximum Hot Water Temperature °C: | 65°C                                          |  |  |  |
| Maximum Static Pressure (bar):    | 10 bar                                        |  |  |  |
| Flow Type:                        | Dual Flow                                     |  |  |  |
| Isolation Included:               | Yes                                           |  |  |  |
|                                   |                                               |  |  |  |



| Flow Rates (I/min)    |      |      |      |      |      |      |  |
|-----------------------|------|------|------|------|------|------|--|
| System Pressure (bar) | 0.3  | 0.5  | 1    | 2    | 3    | 5    |  |
| N SNK EF G(mixed)     | 13.1 | 16.9 | 23.9 | 33.7 | 41.3 | 53.3 |  |

## TECHNICAL DATA SHEET