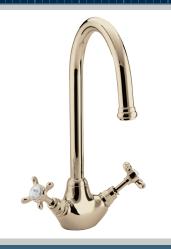

### 1901 Tap Range 1901 Easyfit Sink Mixer Gold

#### Features:

- A traditional twin lever kitchen tap featuring Top Fix Easyfit technology.
- Unique patented top fix design, for simple installation from above the sink.
- Simply drop and twist the top fix base into the tap hole from above, and lock into place with the Allen key provided.
- Two supplied isolation valves and flexi tails mean you can connect to the water supply at this point and isolate the base.
- Push the tap on to the base and secure into position with the supplied Easyfit tool and
- Everything you need in the box including an Allen key, isolation valves, Top Fix Easyfit base, Easyfit tool and flexi tails
- Swivel spout for easy use
- Long life 1/4 turn ceramic disc valves for added durability and smooth control.
- High quality metal fixings for security and durability
- Also available in other finishes.
- 10 year parts and 1 year labour guarantee for peace of mind.